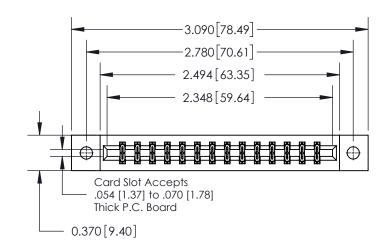

837/887 Series High Temp Card Edge Connector Part Number: 837-028-556-202

YOUR CONNECTION TO QUALITY & SERVICE

**EDAC INC** TORONTO, ONTARIO CANADA

THESE DRAWINGS AND SPECIFICATIONS ARE THE PROPERTY OF EDAC INC.,AND SHALL NOT BE REPRODUCED, OR COPIED OR USED AS THE BASIS FOR THE MANUFACTURE OR SALE OF APPARATUS WITHOUT WRITTEN PERMISSION.

**Mounting Option** 

02-.128 (3.25) Dia. Mounting Holes