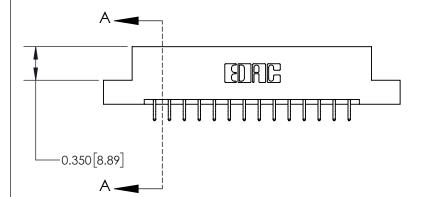

**See Accompanying Page for:** 

**Contact Bend Details** 

ISSUE NUMBER

ORIGINAL

1

| 837/887 Series High Temp Card Edge Connector<br>Contact Bend Detail |                                                               | ACAD REFERENCE NO. | 837 ENG MASTER   |               |
|---------------------------------------------------------------------|---------------------------------------------------------------|--------------------|------------------|---------------|
|                                                                     |                                                               | DRAWN: J.LEE       | DATE: OCT. 06/09 |               |
|                                                                     |                                                               | CHECKED:           | DATE:            |               |
| EDAC INC                                                            | OR USED AS THE BASIS FOR THE MANUFACTURE OR SALE OF APPARATUS | SCALE: NTS         | SHEET            | 2 <b>OF</b> 2 |
| TORONTO, ONTARIO CANADA                                             |                                                               | DRAWING NUMBER     | •                | ISSUE         |
| YOUR CONNECTION TO QUALITY & SERVICE                                |                                                               | 837 Assembly       |                  | 1             |