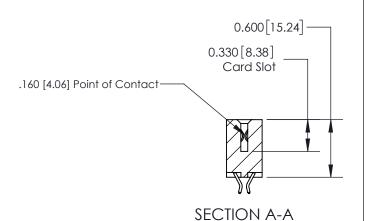

## **Contact Detail**

556-Extender Board Bend (Code 520 Contacts)

.156 [3.96] Contact Spacing x .200 [5.08] Row Spacing

THIS IS A C.A.D. GENERATED DRAWING DO NOT MAKE MANUAL REVISIONS TO MASTER.

ISSUE NUMBER ORIGINAL