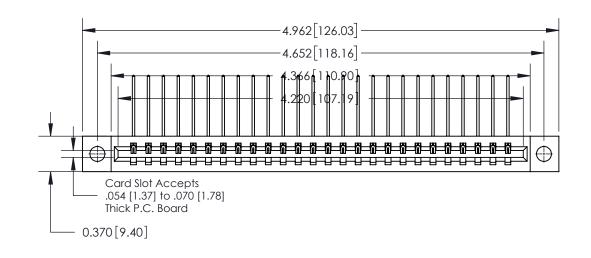

**Mounting Option** 

04-.156 (3.96) Dia. Mounting Holes

**See Accompanying Page for:** 

**Contact Bend Details** 

837/887 Series High Temp Card Edge Connector Part Number: 837-026-559-604

**EDAC INC** TORONTO, ONTARIO CANADA

THESE DRAWINGS AND SPECIFICATIONS ARE THE PROPERTY OF EDAC INC.,AND SHALL NOT BE REPRODUCED, OR COPIED OR USED AS THE BASIS FOR THE MANUFACTURE OR SALE OF APPARATUS WITHOUT WRITTEN PERMISSION.