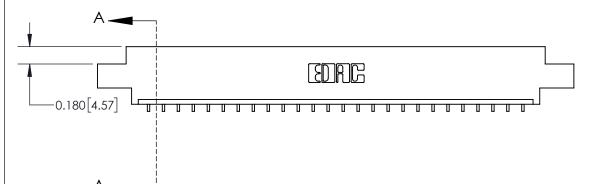

## **Contact Detail**

559-90 Degree Bend (Code 541 Contacts)

.156 [3.96] Contact Spacing x .200 [5.08] Row Spacing

THIS IS A C.A.D. GENERATED DRAWING DO NOT MAKE MANUAL REVISIONS TO MASTER.

ISSUE NUMBER

ORIGINAL

**See Accompanying Page for:** 

**Contact Bend Details** 

837/887 Series High Temp Card Edge Connector Part Number: 837-026-559-604

**EDAC INC** TORONTO, ONTARIO CANADA

THESE DRAWINGS AND SPECIFICATIONS ARE THE PROPERTY OF EDAC INC.,AND SHALL NOT BE REPRODUCED, OR COPIED OR USED AS THE BASIS FOR THE MANUFACTURE OR SALE OF APPARATUS WITHOUT WRITTEN PERMISSION.