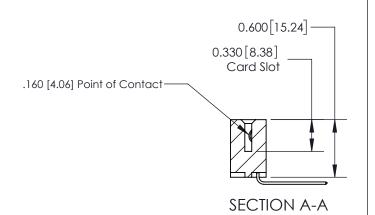

ISSUE NUMBER

ORIGINAL

1

| 837/887 Series High Temp Card Edge Connector<br>Contact Bend Detail |                                                                                                                                     | ACAD REFERENCE NO. | 837 ENG MASTER   |               |
|---------------------------------------------------------------------|-------------------------------------------------------------------------------------------------------------------------------------|--------------------|------------------|---------------|
|                                                                     |                                                                                                                                     | DRAWN: J.LEE       | DATE: OCT. 06/09 |               |
|                                                                     |                                                                                                                                     | CHECKED:           | DATE:            |               |
| EDAC INC                                                            | THESE DRAWINGS AND SPECIFICATIONS ARE THE PROPERTY OF EDAC INC.,AND SHALL NOT BE REPRODUCED, OR COPIED OR USED AS THE BASIS FOR THE | SCALE: NTS         | SHEET            | 2 <b>OF</b> 2 |
| TORONTO, ONTARIO CANADA                                             |                                                                                                                                     | DRAWING NUMBER     | •                | ISSUE         |
| YOUR CONNECTION TO QUALITY & SERVICE                                | MANUFACTURE OR SALE OF APPARATUS WITHOUT WRITTEN PERMISSION.                                                                        | 837 Assembly       |                  | 1             |