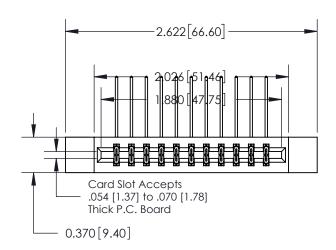

**Mounting Option** 

12-.128 (3.25) Dia. Side Mounting Holes

## **Contact Detail**

558-90 Degree Bend (Code 541 Contacts)

.156 [3.96] Contact Spacing x .200 [5.08] Row Spacing

837/887 Series High Temp Card Edge Connector Part Number: 837-022-558-212

YOUR CONNECTION TO QUALITY & SERVICE