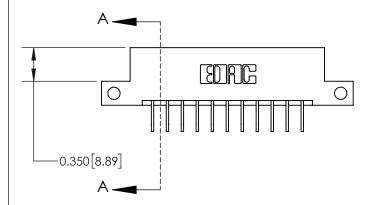

ISSUE NUMBER

ORIGINAL

1

|                              | 0.600[15.24] —<br>0.330[8.38]<br>Card Slot |
|------------------------------|--------------------------------------------|
| .160 [4.06] Point of Contact |                                            |
|                              |                                            |
|                              | SECTION A-A                                |