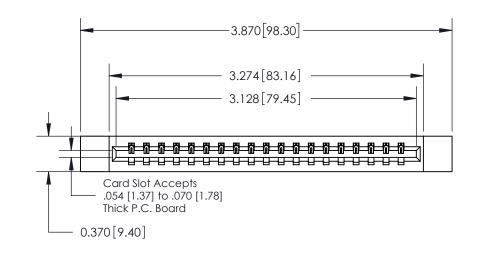

**Mounting Option** 

12-.128 (3.25) Dia. Side Mounting Holes

## **Contact Detail**

500-Wire Hole .050x.025(1.27x0.64) - Tail LG=.260(6.60)

.156 [3.96] Contact Spacing x .200 [5.08] Row Spacing

THIS IS A C.A.D. GENERATED DRAWING DO NOT MAKE MANUAL REVISIONS TO MASTER.