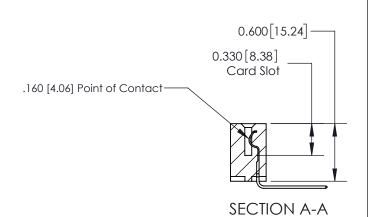

ISSUE NUMBER

ORIGINAL

1

| 837/887 Series High Temp Card Edge Connector<br>Contact Bend Detail |                                                                                                                                               | ACAD REFERENCE NO. | 837 ENG MASTER   |               |
|---------------------------------------------------------------------|-----------------------------------------------------------------------------------------------------------------------------------------------|--------------------|------------------|---------------|
|                                                                     |                                                                                                                                               | DRAWN: J.LEE       | DATE: OCT. 06/09 |               |
|                                                                     |                                                                                                                                               | CHECKED:           | DATE:            |               |
| EDAC INC                                                            | O, ONTARIO  ARE THE PROPERTY OF EDAC INC.,AND SHALL NOT BE REPRODUCED,OR COPIED OR USED AS THE BASIS FOR THE MANUFACTURE OR SALE OF APPARATUS | SCALE: NTS         | SHEET            | 2 <b>OF</b> 2 |
| TORONTO, ONTARIO                                                    |                                                                                                                                               | DRAWING NUMBER     | •                | ISSUE         |
| YOUR CONNECTION TO QUALITY & SERVICE                                |                                                                                                                                               | 837 Assembly       |                  | 1             |