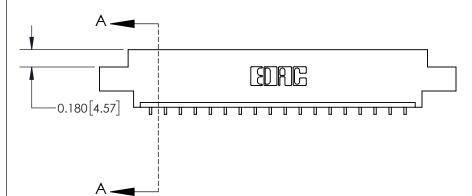

## **Contact Detail**

559-90 Degree Bend (Code 541 Contacts)

.156 [3.96] Contact Spacing x .200 [5.08] Row Spacing

THIS IS A C.A.D. GENERATED DRAWING DO NOT MAKE MANUAL REVISIONS TO MASTER.

ISSUE NUMBER ORIGINAL

**See Accompanying Page for:** 

**Contact Bend Details** 

837/887 Series High Temp Card Edge Connector Part Number: 837-018-559-607

YOUR CONNECTION TO QUALITY & SERVICE

**EDAC INC** TORONTO, ONTARIO CANADA