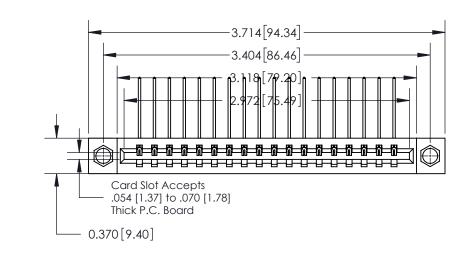

## **Contact Detail**

559-90 Degree Bend (Code 541 Contacts)

.156 [3.96] Contact Spacing x .200 [5.08] Row Spacing

THIS IS A C.A.D. GENERATED DRAWING DO NOT MAKE MANUAL REVISIONS TO MASTER.

ISSUE NUMBER ORIGINAL

**See Accompanying Page for:** 

**Contact Bend Details** 

837/887 Series High Temp Card Edge Connector Part Number: 837-018-559-607

YOUR CONNECTION TO QUALITY & SERVICE

**EDAC INC** TORONTO, ONTARIO CANADA