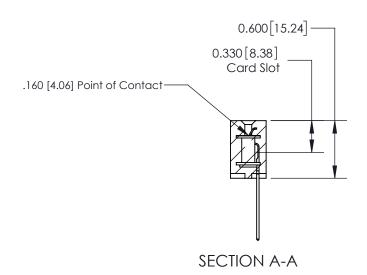

## **Contact Detail**

542-Wire Wrap .025 Sq.(0.64 Sq.) - Tail LG=.645(16.38) .156 [3.96] Contact Spacing x .200 [5.08] Row Spacing

-3.714[94.34] -3.404[86.46]-3.118[79.20] 2.972 [75.49] -Card Slot Accepts .054 [1.37] to .070 [1.78] Thick P.C. Board 0.370 [9.40]