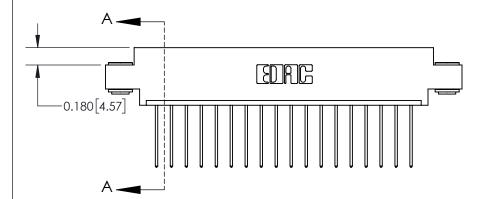

## **Contact Detail**

542-Wire Wrap .025 Sq.(0.64 Sq.) - Tail LG=.645(16.38) .156 [3.96] Contact Spacing x .200 [5.08] Row Spacing

-3.714[94.34] -3.404[86.46]-3.118[79.20] 2.972 [75.49] -Card Slot Accepts .054 [1.37] to .070 [1.78] Thick P.C. Board 0.370 [9.40]