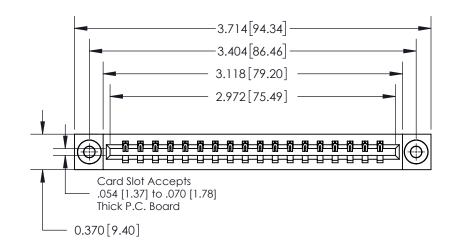

**Mounting Option** 

03-.116 (2.95) I.D. Floating Eyelets

## **Contact Detail**

500-Wire Hole .050x.025(1.27x0.64) - Tail LG=.260(6.60)

.156 [3.96] Contact Spacing x .200 [5.08] Row Spacing

THIS IS A C.A.D. GENERATED DRAWING DO NOT MAKE MANUAL REVISIONS TO MASTER.