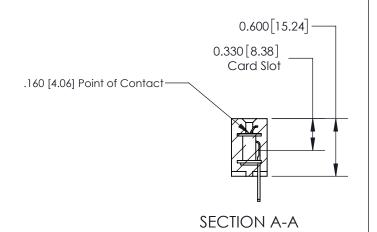

ISSUE NUMBER

ORIGINAL

1

| 837/887 Series High Temp Card Edge Connector<br>Contact Bend Detail |                                                                                                                                                                       | ACAD REFERENCE NO. | 837 ENG MASTER   |               |
|---------------------------------------------------------------------|-----------------------------------------------------------------------------------------------------------------------------------------------------------------------|--------------------|------------------|---------------|
|                                                                     |                                                                                                                                                                       | DRAWN: J.LEE       | DATE: OCT. 06/09 |               |
|                                                                     |                                                                                                                                                                       | CHECKED:           | DATE:            |               |
| EDAC INC                                                            | EDAC INC TORONTO, ONTARIO CANADA THESE DRAWINGS AND SPECIFICATIONS ARE THE PROPERTY OF EDAC INC., AND SHALL NOT BE REPRODUCED, OR COPIED OR USED AS THE BASIS FOR THE | SCALE: NTS         | SHEET            | 2 <b>OF</b> 2 |
| TORONTO, ONTARIO                                                    |                                                                                                                                                                       | DRAWING NUMBER     | •                | ISSUE         |
| YOUR CONNECTION TO QUALITY & SERVICE                                | MANUFACTURE OR SALE OF APPARATUS WITHOUT WRITTEN PERMISSION.                                                                                                          | 837 Assembly       |                  | 1             |