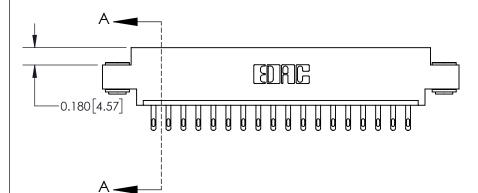

ISSUE NUMBER

ORIGINAL

**See Accompanying Page for:** 

**Contact Bend Details** 

837/887 Series High Temp Card Edge Connector Part Number: 837-018-500-603

YOUR CONNECTION TO QUALITY & SERVICE

**EDAC INC** TORONTO, ONTARIO CANADA