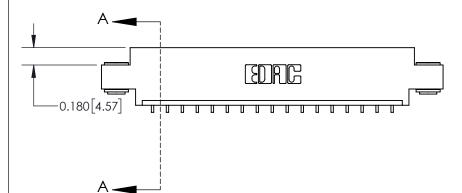

**Mounting Option** 

03-.116 (2.95) I.D. Floating Eyelets

| ACAD REFERENCE NO. 837 ENG MAST |                  |  |  |
|---------------------------------|------------------|--|--|
| DRAWN: J.LEE                    | DATE: OCT. 06/09 |  |  |
| CHECKED:                        | DATE:            |  |  |
| SCALE: NTS                      | SHEET 1 OF 2     |  |  |
| DRAWING NUMBER                  | ISSUE            |  |  |
| 837 Assembly                    | 1                |  |  |