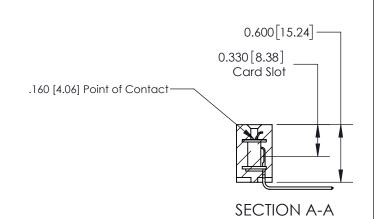

ISSUE NUMBER

ORIGINAL

1

| 837/887 Series High Temp Card Edge Connector<br>Contact Bend Detail |                                                                                                                                    | ACAD REFERENCE NO. | 837 ENG MASTER   |               |
|---------------------------------------------------------------------|------------------------------------------------------------------------------------------------------------------------------------|--------------------|------------------|---------------|
|                                                                     |                                                                                                                                    | DRAWN: J.LEE       | DATE: OCT. 06/09 |               |
|                                                                     |                                                                                                                                    | CHECKED:           | DATE:            |               |
| EDAC INC                                                            | THESE DRAWINGS AND SPECIFICATIONS ARE THE PROPERTY OF EDAC INC.,AND SHALL NOT BE REPRODUCED,OR COPIED OR USED AS THE BASIS FOR THE | SCALE: NTS         | SHEET            | 2 <b>OF</b> 2 |
| TORONTO, ONTARIO CANADA                                             |                                                                                                                                    | DRAWING NUMBER     | •                | ISSUE         |
| YOUR CONNECTION TO QUALITY & SERVICE                                | MANUFACTURE OR SALE OF APPARATUS WITHOUT WRITTEN PERMISSION.                                                                       | 837 Assembly       |                  | 1             |