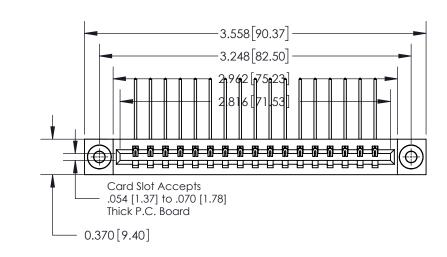

**See Accompanying Page for:** 

**Contact Bend Details** 

837/887 Series High Temp Card Edge Connector Part Number: 837-017-559-603

**EDAC INC** TORONTO, ONTARIO CANADA

THESE DRAWINGS AND SPECIFICATIONS ARE THE PROPERTY OF EDAC INC.,AND SHALL NOT BE REPRODUCED, OR COPIED OR USED AS THE BASIS FOR THE MANUFACTURE OR SALE OF APPARATUS WITHOUT WRITTEN PERMISSION.

| ACAD REFERENCE NO. 837 ENG MAST |                  |  |  |
|---------------------------------|------------------|--|--|
| DRAWN: J.LEE                    | DATE: OCT. 06/09 |  |  |
| CHECKED:                        | DATE:            |  |  |
| SCALE: NTS                      | SHEET 1 OF 2     |  |  |
| DRAWING NUMBER                  | ISSUE            |  |  |
| 837 Assembly                    | 1                |  |  |