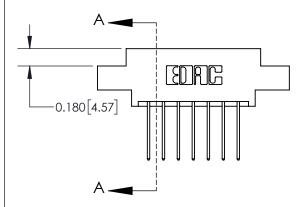

## **Contact Detail**

540-Wire Wrap .025 Sq.(0.64 Sq.) - Tail LG=.560(14.22) .156 [3.96] Contact Spacing x .200 [5.08] Row Spacing

**See Accompanying Page for:** 

**Contact Bend Details** 

THIS IS A C.A.D. GENERATED DRAWING DO NOT MAKE MANUAL REVISIONS TO MASTER.