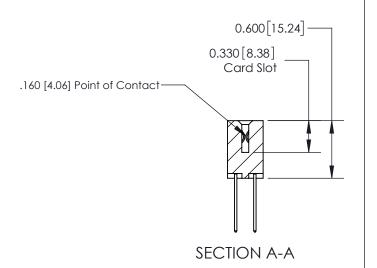

ISSUE NUMBER

ORIGINAL

1

| 837/887 Series High Temp Card Edge Connector<br>Contact Bend Detail |                                                                                                                                                                                                 | ACAD REFERENCE NO. | 837 ENG MASTER   |               |
|---------------------------------------------------------------------|-------------------------------------------------------------------------------------------------------------------------------------------------------------------------------------------------|--------------------|------------------|---------------|
|                                                                     |                                                                                                                                                                                                 | DRAWN: J.LEE       | DATE: OCT. 06/09 |               |
|                                                                     |                                                                                                                                                                                                 | CHECKED:           | DATE:            |               |
| EDAC INC                                                            | THESE DRAWINGS AND SPECIFICATIONS ARE THE PROPERTY OF EDAC INC.,AND SHALL NOT BE REPRODUCED,OR COPIED OR USED AS THE BASIS FOR THE MANUFACTURE OR SALE OF APPARATUS WITHOUT WRITTEN PERMISSION. | SCALE: NTS         | SHEET            | 2 <b>OF</b> 2 |
| TORONTO, ONTARIO CANADA                                             |                                                                                                                                                                                                 | DRAWING NUMBER     |                  | ISSUE         |
| CANADA N                                                            |                                                                                                                                                                                                 | 837 Assembly       |                  | 1             |