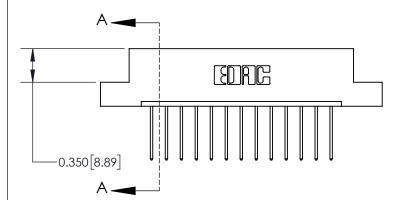

ACAD REFERENCE NO. 837 ENG MASTER DRAWN: J.LEE DATE: OCT. 06/09 CHECKED: DATE: OF 2 SCALE: NTS SHEET 1 DRAWING NUMBER **ISSUE** 837 Assembly

See Accompanying Page for:

**Contact Bend Details** 

ISSUE NUMBER