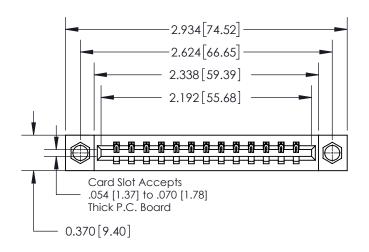

**Mounting Option** 

08-#4-40 Unified Threaded Inserts

## **Contact Detail**

540-Wire Wrap .025 Sq.(0.64 Sq.) - Tail LG=.560(14.22) .156 [3.96] Contact Spacing x .200 [5.08] Row Spacing

THIS IS A C.A.D. GENERATED DRAWING DO NOT MAKE MANUAL REVISIONS TO MASTER.