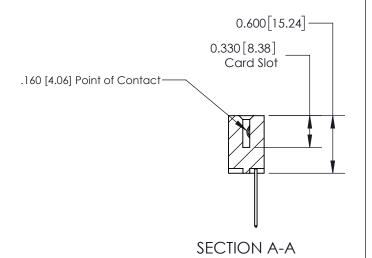

ORIGINAL

1

| 837/887 Series High Temp Card Edge Connector<br>Contact Bend Detail   |                                                                                                                                                                                                  | ACAD REFERENCE NO. 837 EN |                  | 3 MASTER      |
|-----------------------------------------------------------------------|--------------------------------------------------------------------------------------------------------------------------------------------------------------------------------------------------|---------------------------|------------------|---------------|
|                                                                       |                                                                                                                                                                                                  | DRAWN: J.LEE              | DATE: OCT. 06/09 |               |
|                                                                       |                                                                                                                                                                                                  | CHECKED:                  | DATE:            |               |
| EDAC INC TORONTO, ONTARIO CANADA YOUR CONNECTION TO QUALITY & SERVICE | THESE DRAWINGS AND SPECIFICATIONS ARE THE PROPERTY OF EDAC INC.,AND SHALL NOT BE REPRODUCED, OR COPIED OR USED AS THE BASIS FOR THE MANUFACTURE OR SALE OF APPARATUS WITHOUT WRITTEN PERMISSION. | SCALE: NTS                | SHEET            | 2 <b>OF</b> 2 |
|                                                                       |                                                                                                                                                                                                  | DRAWING NUMBER            | •                | ISSUE         |
|                                                                       |                                                                                                                                                                                                  | 837 Assembly              |                  | 1             |