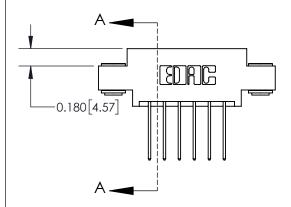

## **Contact Detail**

540-Wire Wrap .025 Sq.(0.64 Sq.) - Tail LG=.560(14.22) .156 [3.96] Contact Spacing x .200 [5.08] Row Spacing

**See Accompanying Page for:** 

**Contact Bend Details** 

THIS IS A C.A.D. GENERATED DRAWING DO NOT MAKE MANUAL REVISIONS TO MASTER.

ISSUE NUMBER

ORIGINAL

1

| 837/887 Series High Temp Card Edge Connector<br>Contact Bend Detail |                                                                                                                                     | ACAD REFERENCE NO. | 837 ENG MASTER   |               |
|---------------------------------------------------------------------|-------------------------------------------------------------------------------------------------------------------------------------|--------------------|------------------|---------------|
|                                                                     |                                                                                                                                     | DRAWN: J.LEE       | DATE: OCT. 06/09 |               |
|                                                                     |                                                                                                                                     | CHECKED:           | DATE:            |               |
| EDAC INC                                                            | THESE DRAWINGS AND SPECIFICATIONS ARE THE PROPERTY OF EDAC INC.,AND SHALL NOT BE REPRODUCED, OR COPIED OR USED AS THE BASIS FOR THE | SCALE: NTS         | SHEET            | 2 <b>OF</b> 2 |
| TORONTO, ONTARIO CANADA                                             |                                                                                                                                     | DRAWING NUMBER     |                  | ISSUE         |
| YOUR CONNECTION TO QUALITY & SERVICE                                | MANUFACTURE OR SALE OF APPARATUS WITHOUT WRITTEN PERMISSION.                                                                        | 837 Assembly       |                  | 1             |