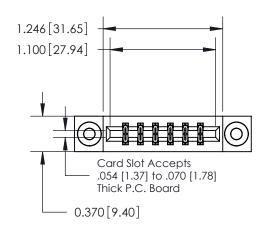

ISSUE NUMBER

ORIGINAL

|                              | 0.600[15.24]              |
|------------------------------|---------------------------|
|                              | 0.330 [8.38]<br>Card Slot |
| .160 [4.06] Point of Contact |                           |
|                              |                           |
|                              | SECTION A-A               |

837/887 Series High Temp Card Edge Connector Part Number: 837-012-540-803

**EDAC INC** TORONTO, ONTARIO CANADA

THESE DRAWINGS AND SPECIFICATIONS ARE THE PROPERTY OF EDAC INC.,AND SHALL NOT BE REPRODUCED, OR COPIED OR USED AS THE BASIS FOR THE MANUFACTURE OR SALE OF APPARATUS WITHOUT WRITTEN PERMISSION.