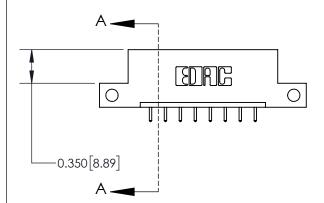

**Mounting Option** 

12-.128 (3.25) Dia. Side Mounting Holes

ISSUE NUMBER

ORIGINAL

837/887 Series High Temp Card Edge Connector Part Number: 837-008-521-112

YOUR CONNECTION TO QUALITY & SERVICE

**EDAC INC** TORONTO, ONTARIO CANADA

THESE DRAWINGS AND SPECIFICATIONS ARE THE PROPERTY OF EDAC INC.,AND SHALL NOT BE REPRODUCED, OR COPIED OR USED AS THE BASIS FOR THE MANUFACTURE OR SALE OF APPARATUS WITHOUT WRITTEN PERMISSION.