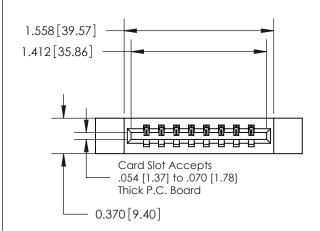

ISSUE NUMBER

ORIGINAL

837/887 Series High Temp Card Edge Connector Part Number: 837-008-521-112

YOUR CONNECTION TO QUALITY & SERVICE

**EDAC INC** TORONTO, ONTARIO CANADA

THESE DRAWINGS AND SPECIFICATIONS ARE THE PROPERTY OF EDAC INC.,AND SHALL NOT BE REPRODUCED, OR COPIED OR USED AS THE BASIS FOR THE MANUFACTURE OR SALE OF APPARATUS WITHOUT WRITTEN PERMISSION.