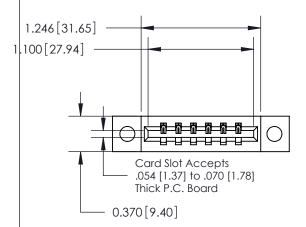

## **Contact Detail**

521-P.C. Tail .025 Sq.(0.64 Sq.) - Tail LG=.150(3.81) .156 [3.96] Contact Spacing x .200 [5.08] Row Spacing

**See Accompanying Page for: Contact Bend Details** 

THIS IS A C.A.D. GENERATED DRAWING DO NOT MAKE MANUAL REVISIONS TO MASTER.