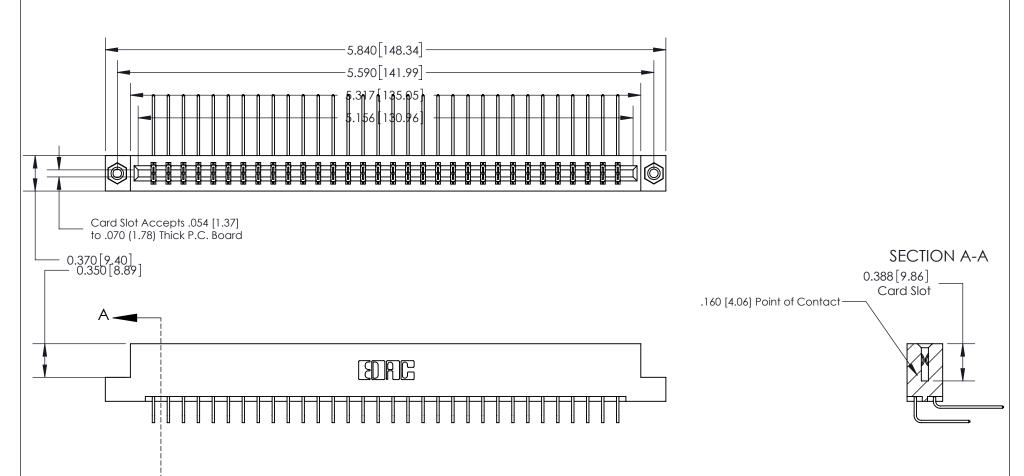

## **See Accompanying Page for:**

- **Bend Detail**
- **Mounting Options**

833 Series High Temp Card Edge Connector Part Number: 833-064-559-208

**EDAC INC** TORONTO, ONTARIO CANADA

THESE DRAWINGS AND SPECIFICATIONS ARE THE PROPERTY OF EDAC INC.,AND SHALL NOT BE REPRODUCED, OR COPIED OR USED AS THE BASIS FOR THE MANUFACTURE OR SALE OF APPARATUS WITHOUT WRITTEN PERMISSION.

| ACAD REFERENCE NO. | 833 ENG MASTER   |  |  |
|--------------------|------------------|--|--|
| DRAWN: J.LEE       | DATE: OCT. 14/09 |  |  |
| CHECKED:           | DATE:            |  |  |
| SCALE: NTS         | SHEET 1 OF 3     |  |  |
| DRAWING NUMBER     | ISSUE            |  |  |
| 833 Assembly       | 1                |  |  |