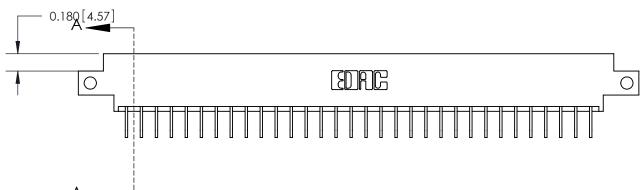

833 Assembly

ORIGINAL (1)

ORIGINAL

| 833 Series High Temp Card Edge Connector<br>Contact Bend Detail |                                                                                                                                                                                                   | ACAD REFERENCE NO. | 833 ENG MASTER   |               |
|-----------------------------------------------------------------|---------------------------------------------------------------------------------------------------------------------------------------------------------------------------------------------------|--------------------|------------------|---------------|
|                                                                 |                                                                                                                                                                                                   | DRAWN: J.LEE       | DATE: OCT. 14/09 |               |
|                                                                 |                                                                                                                                                                                                   | CHECKED: DATE:     |                  |               |
| TORONTO, ONTARIO GANADA                                         | THESE DRAWINGS AND SPECIFICATIONS ARE THE PROPERTY OF EDAC INC., AND SHALL NOT BE REPRODUCED, OR COPIED OR USED AS THE BASIS FOR THE MANUFACTURE OR SALE OF APPARATUS WITHOUT WRITTEN PERMISSION. | SCALE: NTS         | SHEET 2          | 2 <b>OF</b> 3 |
|                                                                 |                                                                                                                                                                                                   | DRAWING NUMBER     |                  | ISSUE         |
|                                                                 |                                                                                                                                                                                                   | 833 Assembly       |                  | 1             |