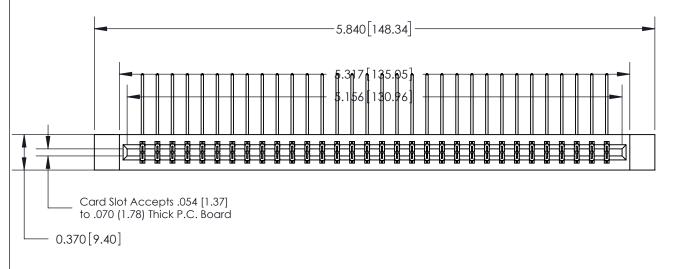

## **See Accompanying Page for:**

- **Bend Detail**
- **Mounting Options**

833 Series High Temp Card Edge Connector Part Number: 833-064-558-812

**EDAC INC** TORONTO, ONTARIO CANADA

THESE DRAWINGS AND SPECIFICATIONS ARE THE PROPERTY OF EDAC INC.,AND SHALL NOT BE REPRODUCED,OR COPIED OR USED AS THE BASIS FOR THE MANUFACTURE OR SALE OF APPARATUS WITHOUT WRITTEN PERMISSION.

| ACAD REFERENCE NO. | 833 ENG MASTER   |  |  |
|--------------------|------------------|--|--|
| DRAWN: J.LEE       | DATE: OCT. 14/09 |  |  |
| CHECKED:           | DATE:            |  |  |
| SCALE: NTS         | SHEET 1 OF 3     |  |  |
| DRAWING NUMBER     | ISSUE            |  |  |