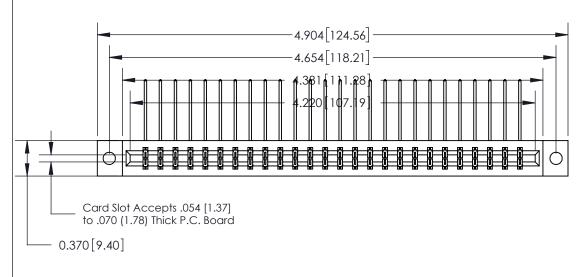

## **See Accompanying Page for:**

- **Bend Detail**
- **Mounting Options**

833 Series High Temp Card Edge Connector Part Number: 833-052-558-802

**EDAC INC** TORONTO, ONTARIO CANADA

THESE DRAWINGS AND SPECIFICATIONS ARE THE PROPERTY OF EDAC INC.,AND SHALL NOT BE REPRODUCED, OR COPIED OR USED AS THE BASIS FOR THE MANUFACTURE OR SALE OF APPARATUS WITHOUT WRITTEN PERMISSION.

| ACAD REFERENCE NO. | 833 ENG MASTER   |  |  |
|--------------------|------------------|--|--|
| DRAWN: J.LEE       | DATE: OCT. 14/09 |  |  |
| CHECKED:           | DATE:            |  |  |
| SCALE: NTS         | SHEET 1 OF 3     |  |  |
| DRAWING NUMBER     | ISSUE            |  |  |
| 833 Assembly       | 1                |  |  |