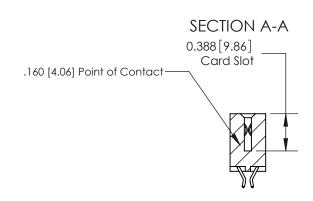

## **Contact Detail**

556-Extender Board Bend (Code 520 Contacts)

.156 [3.96] Contact Spacing x .200 [5.08] Row Spacing

THIS IS A C.A.D. GENERATED DRAWING DO NOT MAKE MANUAL REVISIONS TO MASTER.

ISSUE NUMBER