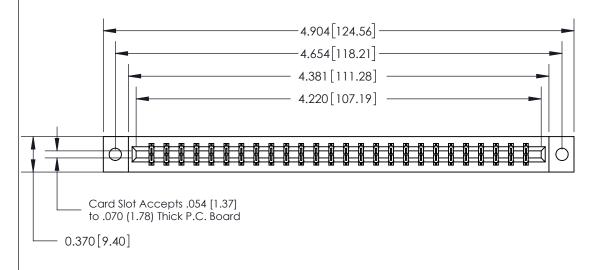

## **See Accompanying Page for:**

- **Bend Detail**
- **Mounting Options**

833 Series High Temp Card Edge Connector Part Number: 833-052-556-802

**EDAC INC** TORONTO, ONTARIO CANADA

THESE DRAWINGS AND SPECIFICATIONS ARE THE PROPERTY OF EDAC INC.,AND SHALL NOT BE REPRODUCED, OR COPIED OR USED AS THE BASIS FOR THE MANUFACTURE OR SALE OF APPARATUS WITHOUT WRITTEN PERMISSION.

| ACAD REFERENCE NO. | 833 ENG MASTER   |  |
|--------------------|------------------|--|
| DRAWN: J.LEE       | DATE: OCT. 14/09 |  |
| CHECKED:           | DATE:            |  |
| SCALE: NTS         | SHEET 1 OF 3     |  |
| DRAWING NUMBER     | ISSUE            |  |