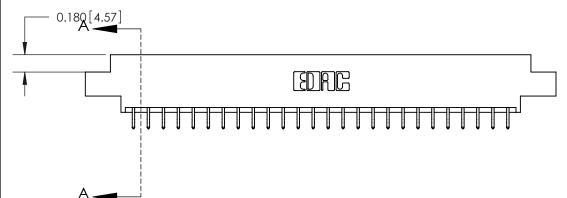

## **Contact Detail**

556-Extender Board Bend (Code 520 Contacts)

.156 [3.96] Contact Spacing x .200 [5.08] Row Spacing

THIS IS A C.A.D. GENERATED DRAWING DO NOT MAKE MANUAL REVISIONS TO MASTER.

ISSUE NUMBER