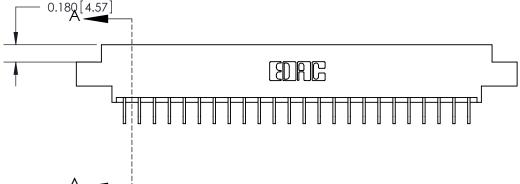

## **Contact Detail**

559-90 Degree Bend (Code 541 Contacts)

**See Accompanying Page for:** 

.156 [3.96] Contact Spacing x .200 [5.08] Row Spacing

THIS IS A C.A.D. GENERATED DRAWING DO NOT MAKE MANUAL REVISIONS TO MASTER.

ISSUE NUMBER ORIGINAL

SECTION A-A 0.388 [9.86] Card Slot .160 [4.06] Point of Contact-

833 Series High Temp Card Edge Connector Part Number: 833-048-559-802

**Bend Detail Mounting Options** 

YOUR CONNECTION TO QUALITY & SERVICE