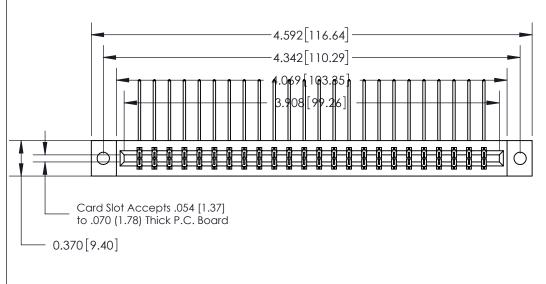

ISSUE NUMBER ORIGINAL

SECTION A-A 0.388 [9.86] Card Slot .160 [4.06] Point of Contact-

833 Series High Temp Card Edge Connector Part Number: 833-048-559-802

**Bend Detail Mounting Options** 

YOUR CONNECTION TO QUALITY & SERVICE