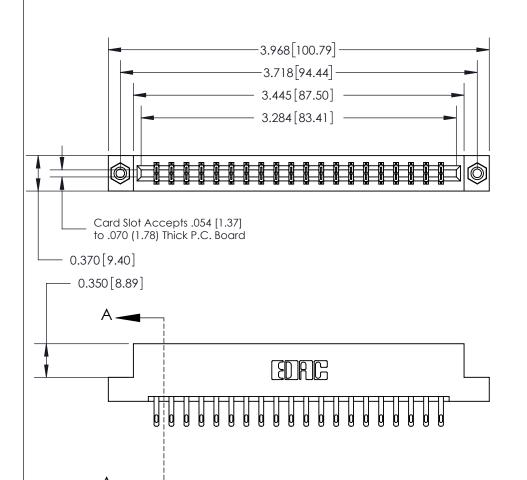

833 Series High Temp Card Edge Connector Part Number: 833-040-500-208

**EDAC INC** TORONTO, ONTARIO CANADA

THESE DRAWINGS AND SPECIFICATIONS ARE THE PROPERTY OF EDAC INC.,AND SHALL NOT BE REPRODUCED, OR COPIED OR USED AS THE BASIS FOR THE MANUFACTURE OR SALE OF APPARATUS WITHOUT WRITTEN PERMISSION.

## **Contact Detail**

500-Wire Hole .050x.025(1.27x0.64) - Tail LG=.260(6.60)

.156 [3.96] Contact Spacing x .200 [5.08] Row Spacing

ISSUE NUMBER

ORIGINAL

**See Accompanying Page for:** 

- **Bend Detail**
- **Mounting Options**