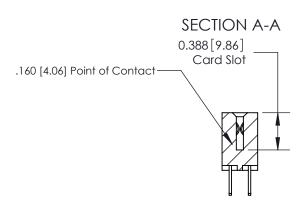

## **Contact Detail**

500-Wire Hole .050x.025(1.27x0.64) - Tail LG=.260(6.60)

.156 [3.96] Contact Spacing x .200 [5.08] Row Spacing

ISSUE NUMBER

ORIGINAL

**See Accompanying Page for:** 

- **Bend Detail**
- **Mounting Options**