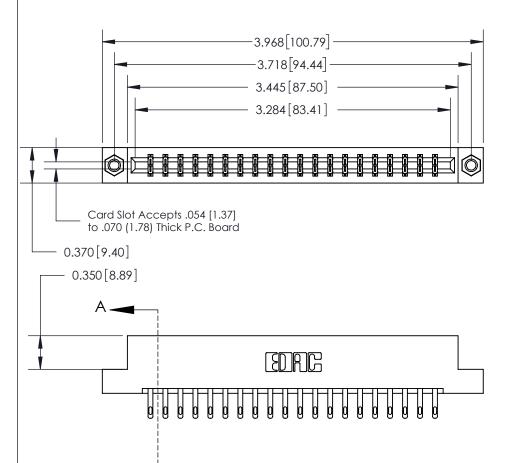

## **Contact Detail**

500-Wire Hole .050x.025(1.27x0.64) - Tail LG=.260(6.60)

.156 [3.96] Contact Spacing x .200 [5.08] Row Spacing

THIS IS A C.A.D. GENERATED DRAWING DO NOT MAKE MANUAL REVISIONS TO MASTER.

ISSUE NUMBER ORIGINAL

SECTION A-A 0.388 [9.86] Card Slot .160 [4.06] Point of Contact-

833 Series High Temp Card Edge Connector Part Number: 833-040-500-207

YOUR CONNECTION TO QUALITY & SERVICE

**EDAC INC** TORONTO, ONTARIO CANADA

THESE DRAWINGS AND SPECIFICATIONS ARE THE PROPERTY OF EDAC INC., AND SHALL NOT BE REPRODUCED, OR COPIED OR USED AS THE BASIS FOR THE MANUFACTURE OR SALE OF APPARATUS WITHOUT WRITTEN PERMISSION.

| ACAD REFERENCE NO. | 833 ENG MASTER   |       |  |
|--------------------|------------------|-------|--|
| DRAWN: J.LEE       | DATE: OCT. 14/09 |       |  |
| CHECKED:           | DATE:            |       |  |
| SCALE: NTS         | SHEET 1          | OF 3  |  |
| DRAWING NUMBER     |                  | ISSUE |  |
| 833 Assembly       |                  | 1     |  |