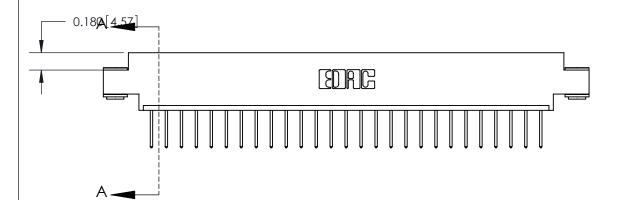

ORIGINAL (1)

ORIGINAL

| 833 Series High Temp Card Edge Connector<br>Contact Bend Detail |                                                                                                                                                                                                  | ACAD REFERENCE NO. | 833 ENG MASTER   |               |
|-----------------------------------------------------------------|--------------------------------------------------------------------------------------------------------------------------------------------------------------------------------------------------|--------------------|------------------|---------------|
|                                                                 |                                                                                                                                                                                                  | DRAWN: J.LEE       | DATE: OCT. 14/09 |               |
|                                                                 |                                                                                                                                                                                                  | CHECKED: DATE:     |                  |               |
| TORONTO, ONTARIO CANADA                                         | THESE DRAWINGS AND SPECIFICATIONS ARE THE PROPERTY OF EDAC INC.,AND SHALL NOT BE REPRODUCED, OR COPIED OR USED AS THE BASIS FOR THE MANUFACTURE OR SALE OF APPARATUS WITHOUT WRITTEN PERMISSION. | SCALE: NTS         | SHEET 2          | 2 <b>OF</b> 3 |
|                                                                 |                                                                                                                                                                                                  | DRAWING NUMBER     |                  | ISSUE         |
|                                                                 |                                                                                                                                                                                                  | 833 Assembly       |                  | 1             |