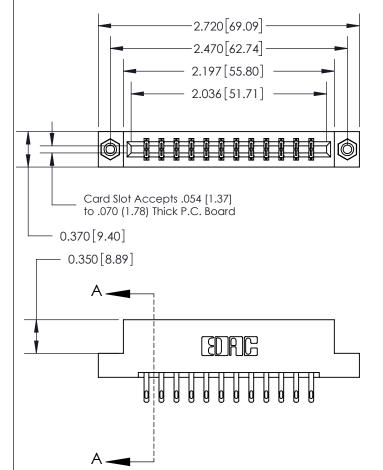

833 Series High Temp Card Edge Connector Part Number: 833-024-500-208

**EDAC INC** TORONTO, ONTARIO CANADA

THESE DRAWINGS AND SPECIFICATIONS ARE THE PROPERTY OF EDAC INC.,AND SHALL NOT BE REPRODUCED, OR COPIED OR USED AS THE BASIS FOR THE MANUFACTURE OR SALE OF APPARATUS WITHOUT WRITTEN PERMISSION.

| ACAD REFERENCE NO. | 833 ENG MASTER   |  |
|--------------------|------------------|--|
| DRAWN: J.LEE       | DATE: OCT. 14/09 |  |
| CHECKED:           | DATE:            |  |
| SCALE: NTS         | SHEET 1 OF 3     |  |
| DRAWING NUMBER     | ISSUE            |  |
| 833 Assembly       | 1                |  |