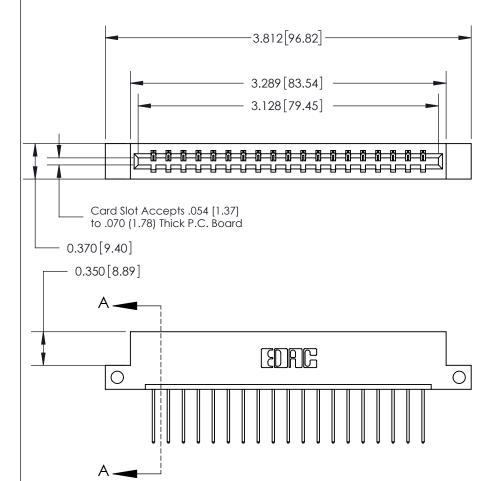

## 833 Series High Temp Card Edge Connector Part Number: 833-019-540-112

**Bend Detail Mounting Options** 

|                    | EDAC INC          |
|--------------------|-------------------|
|                    | TORONTO, ONTARIO  |
|                    | CANADA            |
| YOUR CONNECTION TO | QUALITY & SERVICE |

**Mounting Option** 

12-.128 (3.25) Dia. Side Mounting Holes

See Accompanying Page for: