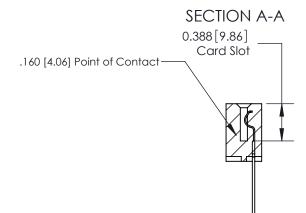

ORIGINAL (1)

ORIGINAL

| 833 Series High Temp Card Edge Connector<br>Contact Bend Detail |                                                                                                                                                             | ACAD REFERENCE NO. | 833 ENC          | MASTER        |
|-----------------------------------------------------------------|-------------------------------------------------------------------------------------------------------------------------------------------------------------|--------------------|------------------|---------------|
|                                                                 |                                                                                                                                                             | DRAWN: J.LEE       | DATE: OCT. 14/09 |               |
|                                                                 |                                                                                                                                                             | CHECKED: DATE:     |                  |               |
| EDAC INC                                                        | TORONTO, ONTARIO  CANADA  ARE THE PROPERTY OF EDAC INC.,AND SHALL NOT BE REPRODUCED,OR COPIED OR USED AS THE BASIS FOR THE MANUFACTURE OR SALE OF APPARATUS | SCALE: NTS         | SHEET 2          | 2 <b>OF</b> 3 |
| TORONTO, ONTARIO SHALL NOT OR USED A MANUFACT                   |                                                                                                                                                             | DRAWING NUMBER     |                  | ISSUE         |
|                                                                 |                                                                                                                                                             | 833 Assembly       |                  | 1             |