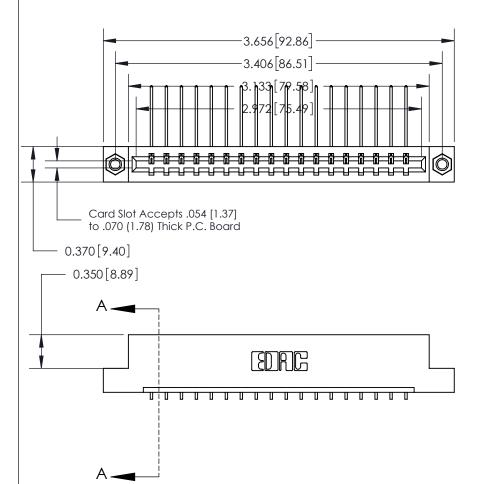

## 833 Series High Temp Card Edge Connector Part Number: 833-018-559-107

YOUR CONNECTION TO QUALITY & SERVICE

**EDAC INC** TORONTO, ONTARIO CANADA

THESE DRAWINGS AND SPECIFICATIONS ARE THE PROPERTY OF EDAC INC., AND SHALL NOT BE REPRODUCED, OR COPIED OR USED AS THE BASIS FOR THE MANUFACTURE OR SALE OF APPARATUS WITHOUT WRITTEN PERMISSION.

| ACAD REFERENCE NO. 833 ENG M. |                  |  |  |
|-------------------------------|------------------|--|--|
| DRAWN: J.LEE                  | DATE: OCT. 14/09 |  |  |
| CHECKED:                      | DATE:            |  |  |
| SCALE: NTS                    | SHEET 1 OF 3     |  |  |
| DRAWING NUMBER                | ISSUE            |  |  |
| 833 Assembly                  | 1                |  |  |

833 Assembly

**See Accompanying Page for:** 

- **Bend Detail**
- **Mounting Options**

ORIGINAL (1)

ORIGINAL

| 833 Series High Temp Card Edge Connector<br>Contact Bend Detail |                                                                                                                                                                                                 | ACAD REFERENCE NO. | 833 ENG MASTER   |               |
|-----------------------------------------------------------------|-------------------------------------------------------------------------------------------------------------------------------------------------------------------------------------------------|--------------------|------------------|---------------|
|                                                                 |                                                                                                                                                                                                 | DRAWN: J.LEE       | DATE: OCT. 14/09 |               |
|                                                                 |                                                                                                                                                                                                 | CHECKED:           | DATE:            |               |
| TORONTO, ONTARIO CANADA                                         | THESE DRAWINGS AND SPECIFICATIONS ARE THE PROPERTY OF EDAC INC.,AND SHALL NOT BE REPRODUCED,OR COPIED OR USED AS THE BASIS FOR THE MANUFACTURE OR SALE OF APPARATUS WITHOUT WRITTEN PERMISSION. | SCALE: NTS         | SHEET 2          | 2 <b>OF</b> 3 |
|                                                                 |                                                                                                                                                                                                 | DRAWING NUMBER     |                  | ISSUE         |
|                                                                 |                                                                                                                                                                                                 | 833 Assembly       |                  | 1             |