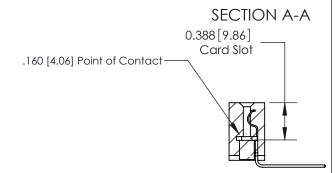

## **Contact Detail**

559-90 Degree Bend (Code 541 Contacts)

.156 [3.96] Contact Spacing x .200 [5.08] Row Spacing

THIS IS A C.A.D. GENERATED DRAWING DO NOT MAKE MANUAL REVISIONS TO MASTER.

ORIGINAL

833 Assembly

**See Accompanying Page for:** 

- **Bend Detail**
- **Mounting Options**

ORIGINAL (1)

ORIGINAL

| 833 Series High Temp Card Edge Connector<br>Contact Bend Detail |                                                                                                                                                                                                 | ACAD REFERENCE NO. | 833 ENG MASTER   |               |
|-----------------------------------------------------------------|-------------------------------------------------------------------------------------------------------------------------------------------------------------------------------------------------|--------------------|------------------|---------------|
|                                                                 |                                                                                                                                                                                                 | DRAWN: J.LEE       | DATE: OCT. 14/09 |               |
|                                                                 |                                                                                                                                                                                                 | CHECKED:           | DATE:            |               |
| TORONTO, ONTARIO CANADA                                         | THESE DRAWINGS AND SPECIFICATIONS ARE THE PROPERTY OF EDAC INC.,AND SHALL NOT BE REPRODUCED,OR COPIED OR USED AS THE BASIS FOR THE MANUFACTURE OR SALE OF APPARATUS WITHOUT WRITTEN PERMISSION. | SCALE: NTS         | SHEET 2          | 2 <b>OF</b> 3 |
|                                                                 |                                                                                                                                                                                                 | DRAWING NUMBER     |                  | ISSUE         |
|                                                                 |                                                                                                                                                                                                 | 833 Assembly       |                  | 1             |