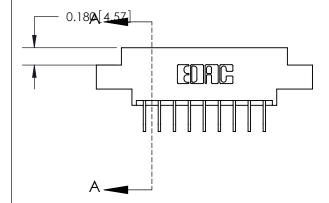

THIS IS A C.A.D. GENERATED DRAWING DO NOT MAKE MANUAL REVISIONS TO MASTER.

ORIGINAL (1)

| 833 Series High Temp Card Edge Connector Mounting Options |                                                                                                        | ACAD REFERENCE NO. 833 ENG MASTER DRAWN: J.LEE DATE: OCT. 14/09 |        |       |
|-----------------------------------------------------------|--------------------------------------------------------------------------------------------------------|-----------------------------------------------------------------|--------|-------|
| EDAC INC THESE DRAWINGS AND SPECIFICATIONS                | CHECKED:<br>SCALE: NTS                                                                                 | DATE:                                                           | 3 OF 3 |       |
| TORONTO, ONTARIO CANADA                                   | ARE THE PROPERTY OF EDAC INC.,AND<br>SHALL NOT BE REPRODUCED,OR COPIED<br>OR USED AS THE BASIS FOR THE | DRAWING NUMBER                                                  |        | ISSUE |
| YOUR CONNECTION TO QUALITY & SERVICE                      | MANUFACTURE OR SALE OF APPARATUS WITHOUT WRITTEN PERMISSION.                                           | 833 Assembly                                                    |        | 1     |