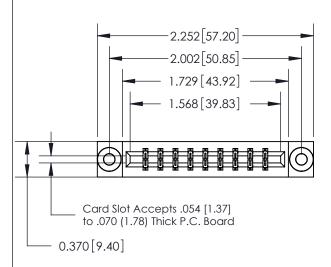

## **See Accompanying Page for:**

- **Bend Detail**
- **Mounting Options**

THIS IS A C.A.D. GENERATED DRAWING DO NOT MAKE MANUAL REVISIONS TO MASTER.

ISSUE NUMBER ORIGINAL

1

| 1/0/40/18:11/0                | 0.388 [9.86]<br>Card Slot |
|-------------------------------|---------------------------|
| .160 [4.06] Point of Contact— |                           |
|                               |                           |
|                               |                           |

| 833 | Series High Temp Card Edge Connector |
|-----|--------------------------------------|
| Par | t Number: 833-018-556-803            |

**EDAC INC** TORONTO, ONTARIO CANADA

THESE DRAWINGS AND SPECIFICATIONS ARE THE PROPERTY OF EDAC INC., AND SHALL NOT BE REPRODUCED, OR COPIED OR USED AS THE BASIS FOR THE MANUFACTURE OR SALE OF APPARATUS WITHOUT WRITTEN PERMISSION.