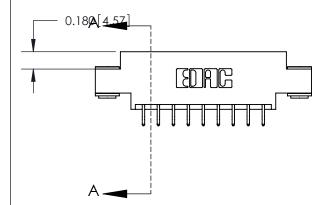

**SECTION A-A** 

ORIGINAL (1)

ORIGINAL

| 833 Series High Temp Card Edge Connector<br>Contact Bend Detail       |                                                                                                                                                                                                 | ACAD REFERENCE NO. | 833 ENG MASTER   |               |
|-----------------------------------------------------------------------|-------------------------------------------------------------------------------------------------------------------------------------------------------------------------------------------------|--------------------|------------------|---------------|
|                                                                       |                                                                                                                                                                                                 | DRAWN: J.LEE       | DATE: OCT. 14/09 |               |
|                                                                       |                                                                                                                                                                                                 | CHECKED: DATE:     |                  |               |
| EDAC INC TORONTO, ONTARIO CANADA YOUR CONNECTION TO QUALITY & SERVICE | THESE DRAWINGS AND SPECIFICATIONS ARE THE PROPERTY OF EDAC INC.,AND SHALL NOT BE REPRODUCED,OR COPIED OR USED AS THE BASIS FOR THE MANUFACTURE OR SALE OF APPARATUS WITHOUT WRITTEN PERMISSION. | SCALE: NTS         | SHEET 2          | 2 <b>OF</b> 3 |
|                                                                       |                                                                                                                                                                                                 | DRAWING NUMBER     |                  | ISSUE         |
|                                                                       |                                                                                                                                                                                                 | 833 Assembly       |                  | 1             |