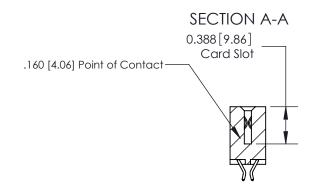

## **Contact Detail**

556-Extender Board Bend (Code 520 Contacts)

.156 [3.96] Contact Spacing x .200 [5.08] Row Spacing