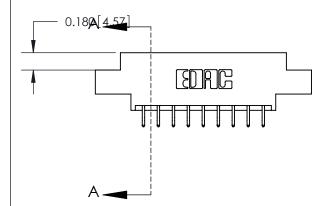

## **Contact Detail**

556-Extender Board Bend (Code 520 Contacts)

.156 [3.96] Contact Spacing x .200 [5.08] Row Spacing