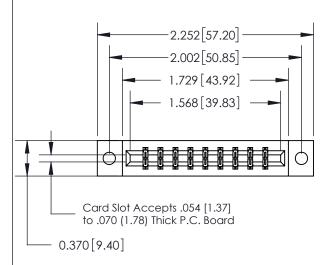

## **See Accompanying Page for:**

- **Bend Detail**
- **Mounting Options**

THIS IS A C.A.D. GENERATED DRAWING DO NOT MAKE MANUAL REVISIONS TO MASTER.

ISSUE NUMBER ORIGINAL

833 Series High Temp Card Edge Connector Part Number: 833-018-556-802