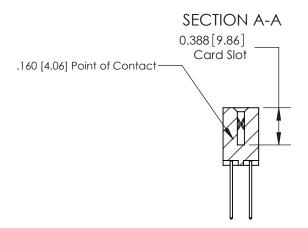

ORIGINAL (1)

ORIGINAL

| 833 Series High Temp Card Edge Connector<br>Contact Bend Detail |                                                                                                                                                                                                 | ACAD REFERENCE NO. | 833 ENG MASTER  |               |
|-----------------------------------------------------------------|-------------------------------------------------------------------------------------------------------------------------------------------------------------------------------------------------|--------------------|-----------------|---------------|
|                                                                 |                                                                                                                                                                                                 | DRAWN: J.LEE       | DATE:OCT. 14/09 |               |
|                                                                 |                                                                                                                                                                                                 | CHECKED: DATE:     |                 |               |
| TORONTO, ONTARIO CANADA                                         | THESE DRAWINGS AND SPECIFICATIONS ARE THE PROPERTY OF EDAC INC.,AND SHALL NOT BE REPRODUCED,OR COPIED OR USED AS THE BASIS FOR THE MANUFACTURE OR SALE OF APPARATUS WITHOUT WRITTEN PERMISSION. | SCALE: NTS         | SHEET 2         | 2 <b>OF</b> 3 |
|                                                                 |                                                                                                                                                                                                 | DRAWING NUMBER     |                 | ISSUE         |
|                                                                 |                                                                                                                                                                                                 | 833 Assembly       |                 | 1             |