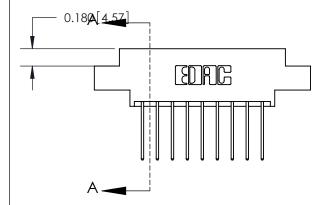

ORIGINAL (1)

ORIGINAL

| 833 Series High Temp Card Edge Connector<br>Contact Bend Detail |                                                                                                                                                                                                 | ACAD REFERENCE NO. | 833 ENG MASTER  |               |
|-----------------------------------------------------------------|-------------------------------------------------------------------------------------------------------------------------------------------------------------------------------------------------|--------------------|-----------------|---------------|
|                                                                 |                                                                                                                                                                                                 | DRAWN: J.LEE       | DATE:OCT. 14/09 |               |
|                                                                 |                                                                                                                                                                                                 | CHECKED: DATE:     |                 |               |
| TORONTO, ONTARIO CANADA                                         | THESE DRAWINGS AND SPECIFICATIONS ARE THE PROPERTY OF EDAC INC.,AND SHALL NOT BE REPRODUCED,OR COPIED OR USED AS THE BASIS FOR THE MANUFACTURE OR SALE OF APPARATUS WITHOUT WRITTEN PERMISSION. | SCALE: NTS         | SHEET 2         | 2 <b>OF</b> 3 |
|                                                                 |                                                                                                                                                                                                 | DRAWING NUMBER     |                 | ISSUE         |
|                                                                 |                                                                                                                                                                                                 | 833 Assembly       |                 | 1             |