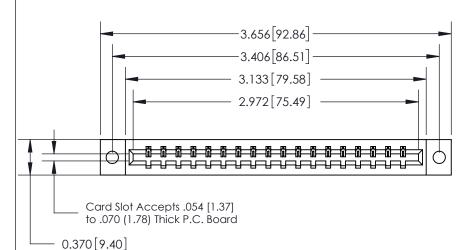

ISSUE NUMBER ORIGINAL

1

SECTION A-A 0.388 [9.86] Card Slot .160 [4.06] Point of Contact-

## **See Accompanying Page for:**

- **Bend Detail**
- **Mounting Options**

| 833 Series High Temp Card Edge Connector |
|------------------------------------------|
| Part Number: 833-018-520-602             |