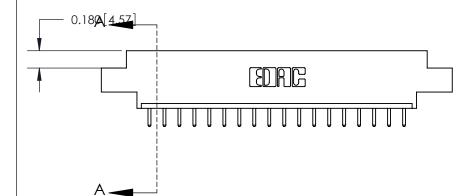

## **Contact Detail**

520-P.C. Tail .030x.018(0.76x0.46) - Tail LG=.175(4.45)

.156 [3.96] Contact Spacing x .200 [5.08] Row Spacing

THIS IS A C.A.D. GENERATED DRAWING DO NOT MAKE MANUAL REVISIONS TO MASTER.

833 Assembly

ORIGINAL (1)

ORIGINAL

| 833 Series High Temp Card Edge Connector<br>Contact Bend Detail |                                                                                                                                                                                                 | ACAD REFERENCE NO. | 833 ENC          | MASTER        |
|-----------------------------------------------------------------|-------------------------------------------------------------------------------------------------------------------------------------------------------------------------------------------------|--------------------|------------------|---------------|
|                                                                 |                                                                                                                                                                                                 | DRAWN: J.LEE       | DATE: OCT. 14/09 |               |
|                                                                 |                                                                                                                                                                                                 | CHECKED: DATE:     |                  |               |
| EDAC INC                                                        | THESE DRAWINGS AND SPECIFICATIONS ARE THE PROPERTY OF EDAC INC.,AND SHALL NOT BE REPRODUCED,OR COPIED OR USED AS THE BASIS FOR THE MANUFACTURE OR SALE OF APPARATUS WITHOUT WRITTEN PERMISSION. | SCALE: NTS         | SHEET 2          | 2 <b>OF</b> 3 |
| TORONTO, ONTARIO CANADA YOUR CONNECTION TO QUALITY & SERVICE    |                                                                                                                                                                                                 | DRAWING NUMBER     |                  | ISSUE         |
|                                                                 |                                                                                                                                                                                                 | 833 Assembly       |                  | 1             |