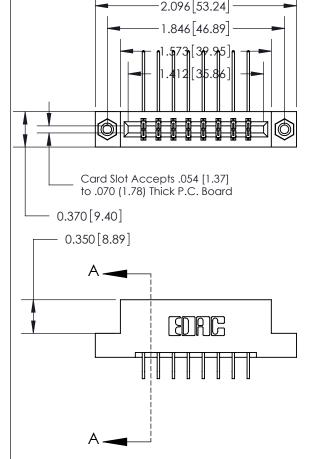

ORIGINAL

|                               | SECTION A-A                                                                                                                                                                                                                                                                                                                                                                                                                                                                                                                                                                                                                                                                                                                                                                                                                                                                                                                                                                                                                                                                                                                                                                                                                                                                                                                                                                                                                                                                                                                                                                                                                                                                                                                                                                                                                                                                                                                                                                                                                                                                                                                    |
|-------------------------------|--------------------------------------------------------------------------------------------------------------------------------------------------------------------------------------------------------------------------------------------------------------------------------------------------------------------------------------------------------------------------------------------------------------------------------------------------------------------------------------------------------------------------------------------------------------------------------------------------------------------------------------------------------------------------------------------------------------------------------------------------------------------------------------------------------------------------------------------------------------------------------------------------------------------------------------------------------------------------------------------------------------------------------------------------------------------------------------------------------------------------------------------------------------------------------------------------------------------------------------------------------------------------------------------------------------------------------------------------------------------------------------------------------------------------------------------------------------------------------------------------------------------------------------------------------------------------------------------------------------------------------------------------------------------------------------------------------------------------------------------------------------------------------------------------------------------------------------------------------------------------------------------------------------------------------------------------------------------------------------------------------------------------------------------------------------------------------------------------------------------------------|
|                               | 0.388[9.86]                                                                                                                                                                                                                                                                                                                                                                                                                                                                                                                                                                                                                                                                                                                                                                                                                                                                                                                                                                                                                                                                                                                                                                                                                                                                                                                                                                                                                                                                                                                                                                                                                                                                                                                                                                                                                                                                                                                                                                                                                                                                                                                    |
|                               | Card Slot                                                                                                                                                                                                                                                                                                                                                                                                                                                                                                                                                                                                                                                                                                                                                                                                                                                                                                                                                                                                                                                                                                                                                                                                                                                                                                                                                                                                                                                                                                                                                                                                                                                                                                                                                                                                                                                                                                                                                                                                                                                                                                                      |
| .160 [4.06] Point of Contact— |                                                                                                                                                                                                                                                                                                                                                                                                                                                                                                                                                                                                                                                                                                                                                                                                                                                                                                                                                                                                                                                                                                                                                                                                                                                                                                                                                                                                                                                                                                                                                                                                                                                                                                                                                                                                                                                                                                                                                                                                                                                                                                                                |
|                               |                                                                                                                                                                                                                                                                                                                                                                                                                                                                                                                                                                                                                                                                                                                                                                                                                                                                                                                                                                                                                                                                                                                                                                                                                                                                                                                                                                                                                                                                                                                                                                                                                                                                                                                                                                                                                                                                                                                                                                                                                                                                                                                                |
|                               |                                                                                                                                                                                                                                                                                                                                                                                                                                                                                                                                                                                                                                                                                                                                                                                                                                                                                                                                                                                                                                                                                                                                                                                                                                                                                                                                                                                                                                                                                                                                                                                                                                                                                                                                                                                                                                                                                                                                                                                                                                                                                                                                |
|                               | <b>√ √ √ √ √</b>                                                                                                                                                                                                                                                                                                                                                                                                                                                                                                                                                                                                                                                                                                                                                                                                                                                                                                                                                                                                                                                                                                                                                                                                                                                                                                                                                                                                                                                                                                                                                                                                                                                                                                                                                                                                                                                                                                                                                                                                                                                                                                               |
|                               |                                                                                                                                                                                                                                                                                                                                                                                                                                                                                                                                                                                                                                                                                                                                                                                                                                                                                                                                                                                                                                                                                                                                                                                                                                                                                                                                                                                                                                                                                                                                                                                                                                                                                                                                                                                                                                                                                                                                                                                                                                                                                                                                |
|                               |                                                                                                                                                                                                                                                                                                                                                                                                                                                                                                                                                                                                                                                                                                                                                                                                                                                                                                                                                                                                                                                                                                                                                                                                                                                                                                                                                                                                                                                                                                                                                                                                                                                                                                                                                                                                                                                                                                                                                                                                                                                                                                                                |
|                               | THE STATE OF THE S |
|                               |                                                                                                                                                                                                                                                                                                                                                                                                                                                                                                                                                                                                                                                                                                                                                                                                                                                                                                                                                                                                                                                                                                                                                                                                                                                                                                                                                                                                                                                                                                                                                                                                                                                                                                                                                                                                                                                                                                                                                                                                                                                                                                                                |

833 Series High Temp Card Edge Connector Part Number: 833-016-559-208

**EDAC INC** TORONTO, ONTARIO CANADA

THESE DRAWINGS AND SPECIFICATIONS ARE THE PROPERTY OF EDAC INC.,AND SHALL NOT BE REPRODUCED, OR COPIED OR USED AS THE BASIS FOR THE MANUFACTURE OR SALE OF APPARATUS WITHOUT WRITTEN PERMISSION.

| ACAD REFERENCE NO. | 833 ENG MASTER   |  |  |
|--------------------|------------------|--|--|
| DRAWN: J.LEE       | DATE: OCT. 14/09 |  |  |
| CHECKED:           | DATE:            |  |  |
| SCALE: NTS         | SHEET 1 OF 3     |  |  |
| DRAWING NUMBER     | ISSUE            |  |  |
| 833 Assembly       | 1                |  |  |