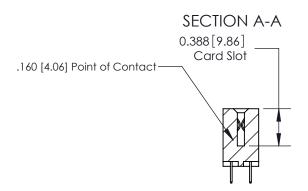

ISSUE NUMBER ORIGINAL

833 Series High Temp Card Edge Connector Part Number: 833-014-524-208

**EDAC INC** TORONTO, ONTARIO CANADA

THESE DRAWINGS AND SPECIFICATIONS ARE THE PROPERTY OF EDAC INC.,AND SHALL NOT BE REPRODUCED, OR COPIED OR USED AS THE BASIS FOR THE MANUFACTURE OR SALE OF APPARATUS WITHOUT WRITTEN PERMISSION.

| ACAD REFERENCE NO. | 833 ENG MASTER   |  |  |
|--------------------|------------------|--|--|
| DRAWN: J.LEE       | DATE: OCT. 14/09 |  |  |
| CHECKED:           | DATE:            |  |  |
| SCALE: NTS         | SHEET 1 OF 3     |  |  |
| DRAWING NUMBER     | ISSUE            |  |  |
| 833 Assembly       | 1 1              |  |  |