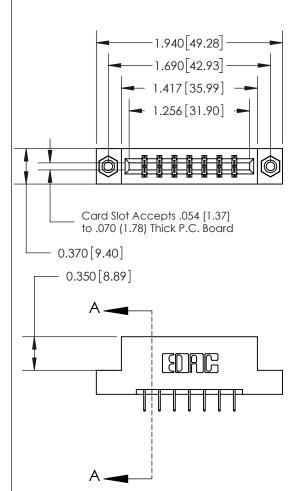

ISSUE NUMBER ORIGINAL

833 Series High Temp Card Edge Connector Part Number: 833-014-524-208

**EDAC INC** TORONTO, ONTARIO CANADA

THESE DRAWINGS AND SPECIFICATIONS ARE THE PROPERTY OF EDAC INC.,AND SHALL NOT BE REPRODUCED, OR COPIED OR USED AS THE BASIS FOR THE MANUFACTURE OR SALE OF APPARATUS WITHOUT WRITTEN PERMISSION.

| ACAD REFERENCE NO. | 833 ENG MASTER   |  |  |
|--------------------|------------------|--|--|
| DRAWN: J.LEE       | DATE: OCT. 14/09 |  |  |
| CHECKED:           | DATE:            |  |  |
| SCALE: NTS         | SHEET 1 OF 3     |  |  |
| DRAWING NUMBER     | ISSUE            |  |  |
| 833 Assembly       | 1 1              |  |  |