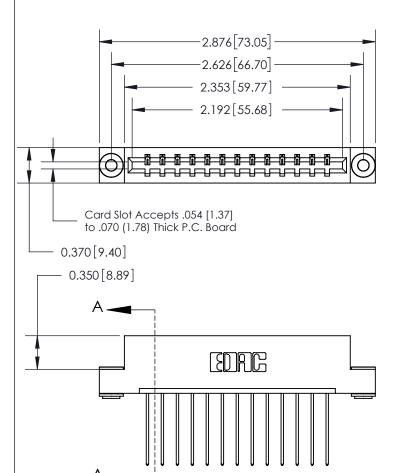

833 Series High Temp Card Edge Connector Part Number: 833-013-541-103

**EDAC INC** TORONTO, ONTARIO CANADA

THESE DRAWINGS AND SPECIFICATIONS ARE THE PROPERTY OF EDAC INC.,AND SHALL NOT BE REPRODUCED, OR COPIED OR USED AS THE BASIS FOR THE MANUFACTURE OR SALE OF APPARATUS WITHOUT WRITTEN PERMISSION.

| ACAD REFERENCE NO. | 833 ENG MASTER   |  |  |
|--------------------|------------------|--|--|
| DRAWN: J.LEE       | DATE: OCT. 14/09 |  |  |
| CHECKED:           | DATE:            |  |  |
| SCALE: NTS         | SHEET 1 OF 3     |  |  |
| DRAWING NUMBER     | ISSUE            |  |  |
| 833 Assembly       | 1                |  |  |