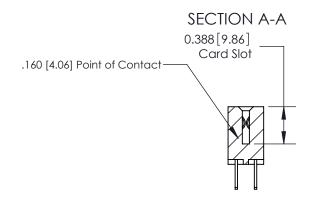

ORIGINAL (1)

ORIGINAL

| 833 Series High Temp Card Edge Connector<br>Contact Bend Detail |                                                                                                                                                                                                 | ACAD REFERENCE NO. | 833 ENG MASTER   |               |
|-----------------------------------------------------------------|-------------------------------------------------------------------------------------------------------------------------------------------------------------------------------------------------|--------------------|------------------|---------------|
|                                                                 |                                                                                                                                                                                                 | DRAWN: J.LEE       | DATE: OCT. 14/09 |               |
|                                                                 |                                                                                                                                                                                                 | CHECKED: DATE:     |                  |               |
| TORONTO, ONTARIO CANADA                                         | THESE DRAWINGS AND SPECIFICATIONS ARE THE PROPERTY OF EDAC INC.,AND SHALL NOT BE REPRODUCED,OR COPIED OR USED AS THE BASIS FOR THE MANUFACTURE OR SALE OF APPARATUS WITHOUT WRITTEN PERMISSION. | SCALE: NTS         | SHEET 2          | 2 <b>OF</b> 3 |
|                                                                 |                                                                                                                                                                                                 | DRAWING NUMBER     |                  | ISSUE         |
|                                                                 |                                                                                                                                                                                                 | 833 Assembly       |                  | 1             |