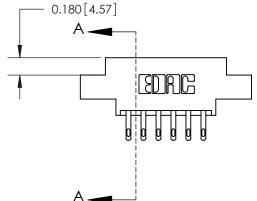

ORIGINAL (1)

ORIGINAL

| 833 Series High Temp Card Edge Connector<br>Contact Bend Detail |                                                                                                                                                                                                 | ACAD REFERENCE NO. | 833 ENG MASTER   |               |
|-----------------------------------------------------------------|-------------------------------------------------------------------------------------------------------------------------------------------------------------------------------------------------|--------------------|------------------|---------------|
|                                                                 |                                                                                                                                                                                                 | DRAWN: J.LEE       | DATE: OCT. 14/09 |               |
|                                                                 |                                                                                                                                                                                                 | CHECKED: DATE:     |                  |               |
| TORONTO, ONTARIO CANADA                                         | THESE DRAWINGS AND SPECIFICATIONS ARE THE PROPERTY OF EDAC INC.,AND SHALL NOT BE REPRODUCED,OR COPIED OR USED AS THE BASIS FOR THE MANUFACTURE OR SALE OF APPARATUS WITHOUT WRITTEN PERMISSION. | SCALE: NTS         | SHEET 2          | 2 <b>OF</b> 3 |
|                                                                 |                                                                                                                                                                                                 | DRAWING NUMBER     |                  | ISSUE         |
|                                                                 |                                                                                                                                                                                                 | 833 Assembly       |                  | 1             |