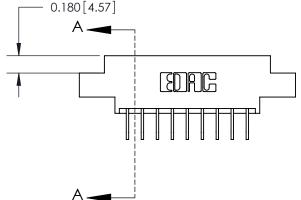

ORIGINAL (1)

ORIGINAL

| 833 Series High Temp Card Edge Connector<br>Contact Bend Detail |                                                                                                                                                                                                   | ACAD REFERENCE NO. | 833 ENG MASTER   |               |
|-----------------------------------------------------------------|---------------------------------------------------------------------------------------------------------------------------------------------------------------------------------------------------|--------------------|------------------|---------------|
|                                                                 |                                                                                                                                                                                                   | DRAWN: J.LEE       | DATE: OCT. 14/09 |               |
|                                                                 |                                                                                                                                                                                                   | CHECKED: DATE:     |                  |               |
| TORONTO, ONTARIO CANADA                                         | THESE DRAWINGS AND SPECIFICATIONS ARE THE PROPERTY OF EDAC INC., AND SHALL NOT BE REPRODUCED, OR COPIED OR USED AS THE BASIS FOR THE MANUFACTURE OR SALE OF APPARATUS WITHOUT WRITTEN PERMISSION. | SCALE: NTS         | SHEET 2          | 2 <b>OF</b> 3 |
|                                                                 |                                                                                                                                                                                                   | DRAWING NUMBER     |                  | ISSUE         |
|                                                                 |                                                                                                                                                                                                   | 833 Assembly       |                  | 1             |