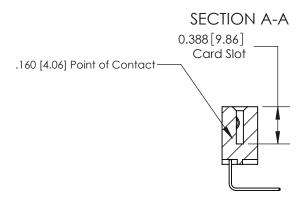

## **Contact Detail**

558-90 Degree Bend (Code 541 Contacts)

.156 [3.96] Contact Spacing x .200 [5.08] Row Spacing

**See Accompanying Page for:** 

- **Bend Detail**
- **Mounting Options**

THIS IS A C.A.D. GENERATED DRAWING DO NOT MAKE MANUAL REVISIONS TO MASTER.

ORIGINAL (1)

ORIGINAL

| 833 Series High Temp Card Edge Connector<br>Contact Bend Detail |                                                                                                                                                                                                   | ACAD REFERENCE NO. | 833 ENG MASTER   |               |
|-----------------------------------------------------------------|---------------------------------------------------------------------------------------------------------------------------------------------------------------------------------------------------|--------------------|------------------|---------------|
|                                                                 |                                                                                                                                                                                                   | DRAWN: J.LEE       | DATE: OCT. 14/09 |               |
|                                                                 |                                                                                                                                                                                                   | CHECKED: DATE:     |                  |               |
| TORONTO, ONTARIO CANADA                                         | THESE DRAWINGS AND SPECIFICATIONS ARE THE PROPERTY OF EDAC INC., AND SHALL NOT BE REPRODUCED, OR COPIED OR USED AS THE BASIS FOR THE MANUFACTURE OR SALE OF APPARATUS WITHOUT WRITTEN PERMISSION. | SCALE: NTS         | SHEET 2          | 2 <b>OF</b> 3 |
|                                                                 |                                                                                                                                                                                                   | DRAWING NUMBER     |                  | ISSUE         |
|                                                                 |                                                                                                                                                                                                   | 833 Assembly       |                  | 1             |