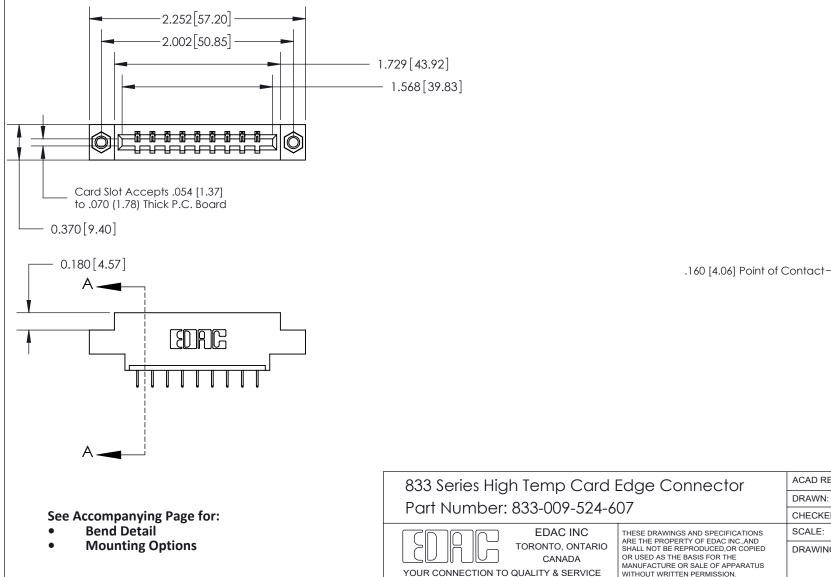

## **Contact Detail**

THIS IS A C.A.D. GENERATED DRAWING DO NOT MAKE MANUAL REVISIONS TO MASTER.

SECTION A-A

0.388 [9.86] Card Slot 1

524-P.C. Tail .018 Sq.(0.46 Sq.) - Tail LG=.175(4.45) .156 [3.96] Contact Spacing x .200 [5.08] Row Spacing

|  | ACAD REFERENCE NO. | 833 ENG MASTER   |        |
|--|--------------------|------------------|--------|
|  | DRAWN: J.LEE       | DATE: OCT. 14/09 |        |
|  | CHECKED:           | DATE:            |        |
|  | SCALE: NTS         | SHEET            | 1 OF 3 |
|  | DRAWING NUMBER     |                  | ISSUE  |
|  | 833 Assembly       |                  | 1      |