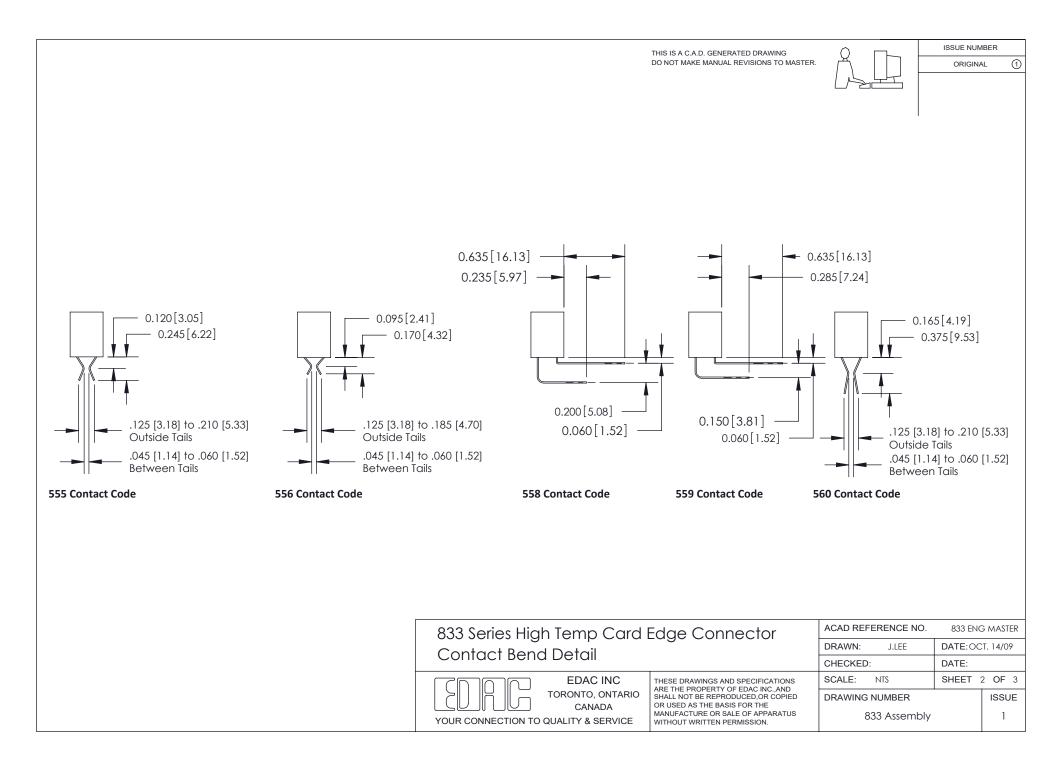

|  | ACAD REFERENCE NO. | 833 ENG MASTER   |        |
|--|--------------------|------------------|--------|
|  | DRAWN: J.LEE       | DATE: OCT. 14/09 |        |
|  | CHECKED:           | DATE:            |        |
|  | SCALE: NTS         | SHEET            | 1 OF 3 |
|  | DRAWING NUMBER     |                  | ISSUE  |
|  | 833 Assembly       |                  | 1      |