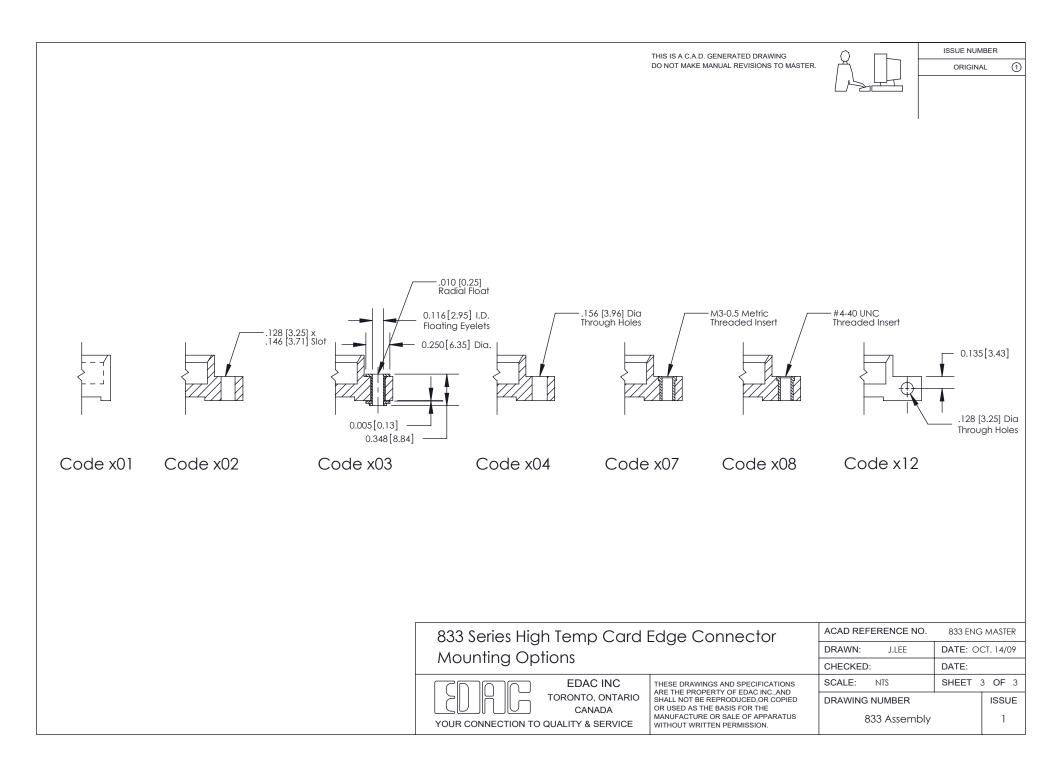

## **Mounting Option**

07-M3-0.5 Metric Threaded Inserts

|  | ACAD REFERENCE NO. | 833 ENG MASTER   |        |
|--|--------------------|------------------|--------|
|  | DRAWN: J.LEE       | DATE: OCT. 14/09 |        |
|  | CHECKED:           | DATE:            |        |
|  | SCALE: NTS         | SHEET            | 1 OF 3 |
|  | DRAWING NUMBER     |                  | ISSUE  |
|  | 833 Assembly       |                  | 1      |