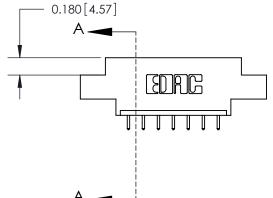

## **See Accompanying Page for:**

- **Bend Detail**
- **Mounting Options**

THIS IS A C.A.D. GENERATED DRAWING DO NOT MAKE MANUAL REVISIONS TO MASTER.

ORIGINAL

|                               | SECTION A-A               |
|-------------------------------|---------------------------|
|                               | 0.388 [9.86]<br>Card Slot |
| .160 [4.06] Point of Contact— |                           |
|                               |                           |
|                               |                           |
|                               |                           |