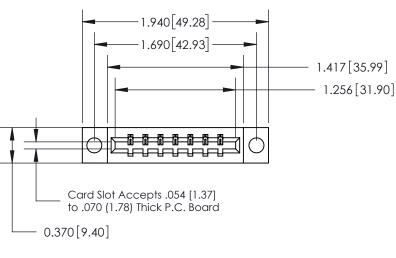

## **Contact Detail**

521-P.C. Tail .025 Sq.(0.64 Sq.) - Tail LG=.150(3.81)

.156 [3.96] Contact Spacing x .200 [5.08] Row Spacing

833 Series High Temp Card Edge Connector Part Number: 833-007-521-604

**EDAC INC** TORONTO, ONTARIO CANADA

THESE DRAWINGS AND SPECIFICATIONS ARE THE PROPERTY OF EDAC INC.,AND SHALL NOT BE REPRODUCED, OR COPIED OR USED AS THE BASIS FOR THE MANUFACTURE OR SALE OF APPARATUS WITHOUT WRITTEN PERMISSION.