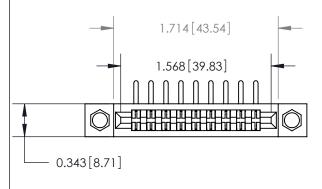

## **Contact Detail**

90 Degree Bend (Code 522 and 540 Contacts)

.156 [3.96] Contact Spacing x .200 [5.08] Row Spacing

**See Accompanying Page for:** 

**Contact Bend Details** 

| .095 [2.41] Point of Contact<br>(Measured from bottom of Card Slot) |
|---------------------------------------------------------------------|
| Card Slot Accepts .054 [1.37] to .070 [1.78] Thick P.C. Board       |