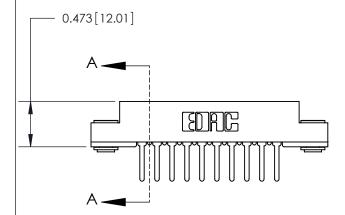

## **Contact Detail**

PC Tail .046x.013(1.17x0.33) - Tail LG=.358(9.09)

.156 [3.96] Contact Spacing x .200 [5.08] Row Spacing

**See Accompanying Page for:** 

**Contact Bend Details** 

.175 [4.45] Point of Contact (Measured from bottom of Card Slot)

Card Slot Accepts .054 [1.37] to .070 [1.78] Thick P.C. Board

807/857 Series High Temp Card Edge Connector Part Number: 807-010-527-103

YOUR CONNECTION TO QUALITY & SERVICE

SECTION A ATER J.LEE DATE: AUG. 11/09 SHEET 1 OF 2 807 Assembly