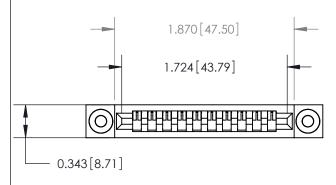

**Mounting Option** 

.116 (2.95) I.D. Floating Eyelets

## **Contact Detail**

PC Tail .046x.013(1.17x0.33) - Tail LG=.358(9.09)

.156 [3.96] Contact Spacing x .200 [5.08] Row Spacing

**See Accompanying Page for:** 

**Contact Bend Details** 

.175 [4.45] Point of Contact (Measured from bottom of Card Slot)

Card Slot Accepts .054 [1.37] to .070 [1.78] Thick P.C. Board

807/857 Series High Temp Card Edge Connector Part Number: 807-010-527-103

YOUR CONNECTION TO QUALITY & SERVICE

SECTION A ATER J.LEE DATE: AUG. 11/09 SHEET 1 OF 2 807 Assembly