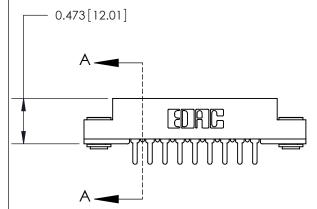

## **Contact Detail**

PC Tail .046x.013(1.17x0.33) - Tail LG=.213(5.41)

.156 [3.96] Contact Spacing x .200 [5.08] Row Spacing

**See Accompanying Page for:** 

**Contact Bend Details** 

.175 [4.45] Point of Contact (Measured from bottom of Card Slot)

Card Slot Accepts .054 [1.37] to .070 [1.78] Thick P.C. Board

807/857 Series High Temp Card Edge Connector Part Number: 807-009-525-103

YOUR CONNECTION TO QUALITY & SERVICE

J.LEE DATE: AUG. 11/09 SHEET 1 OF 2 807 Assembly