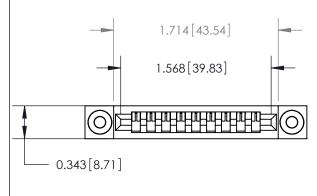

**Mounting Option** 

.116 (2.95) I.D. Floating Eyelets

## **Contact Detail**

PC Tail .046x.013(1.17x0.33) - Tail LG=.213(5.41)

.156 [3.96] Contact Spacing x .200 [5.08] Row Spacing

**See Accompanying Page for:** 

**Contact Bend Details** 

.175 [4.45] Point of Contact (Measured from bottom of Card Slot)

Card Slot Accepts .054 [1.37] to .070 [1.78] Thick P.C. Board

807/857 Series High Temp Card Edge Connector Part Number: 807-009-525-103

YOUR CONNECTION TO QUALITY & SERVICE

J.LEE DATE: AUG. 11/09 SHEET 1 OF 2 807 Assembly