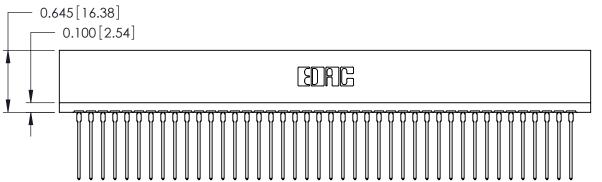

746 Series Ultra-Mate Card Edge Connector - Press Fit

Part Number: 746-042-553-501

YOUR CONNECTION TO QUALITY & SERVICE

**EDAC INC** TORONTO, ONTARIO CANADA

THESE DRAWINGS AND SPECIFICATIONS ARE THE PROPERTY OF EDAC INC., AND SHALL NOT BE REPRODUCED, OR COPIED OR USED AS THE BASIS FOR THE MANUFACTURE OR SALE OF APPARATUS WITHOUT WRITTEN PERMISSION.

| ACAD REFERENCE NO. | 746-ENG MASTER  |
|--------------------|-----------------|
| DRAWN: J.LEE       | DATE: AUG 20/09 |
| CHECKED:           | DATE:           |
| SCALE:             | SHEET 1 OF 1    |
| DRAWING NUMBER     | ISSUE           |

746-ENG MASTER

## **Mouser Electronics**

**Authorized Distributor** 

Click to View Pricing, Inventory, Delivery & Lifecycle Information:

EDAC:

746-042-553-501