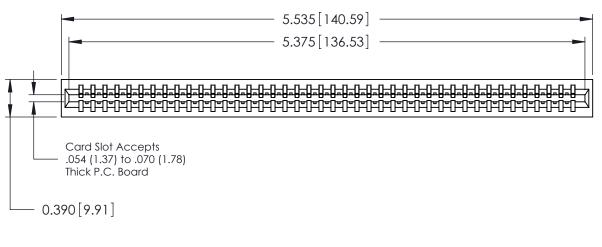

746 Series Ultra-Mate Card Edge Connector - Press Fit

Part Number: 746-042-553-501

YOUR CONNECTION TO QUALITY & SERVICE

**EDAC INC** TORONTO, ONTARIO CANADA

THESE DRAWINGS AND SPECIFICATIONS ARE THE PROPERTY OF EDAC INC., AND SHALL NOT BE REPRODUCED, OR COPIED OR USED AS THE BASIS FOR THE MANUFACTURE OR SALE OF APPARATUS WITHOUT WRITTEN PERMISSION.

| ACAD REFERENCE NO. | 746-ENG MASTER  |
|--------------------|-----------------|
| DRAWN: J.LEE       | DATE: AUG 20/09 |
| CHECKED:           | DATE:           |
| SCALE:             | SHEET 1 OF 1    |
| DRAWING NUMBER     | ISSUE           |

746-ENG MASTER

## **Mouser Electronics**

**Authorized Distributor** 

Click to View Pricing, Inventory, Delivery & Lifecycle Information:

EDAC:

746-042-553-501