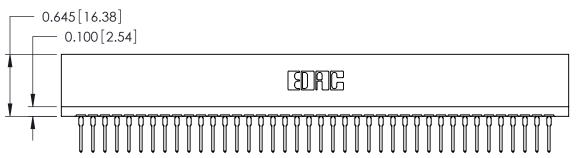

ISSUE NUMBER THIS IS A C.A.D. GENERATED DRAWING DO NOT MAKE MANUAL REVISIONS TO MASTER. ORIGINAL

Contact Information
527-P.C. Tail, High Point - Tail LG.=.375(9.53)
.125" (3.18mm) Contact Spacing x .250" (6.35mm) Row Spacing

— 5.285[134.24] — - 5.125[130.18] -----Card Slot Accepts .054 (1.37) to .070 (1.78) Thick P.C. Board - 0.390[9.91]

746-ENG MASTER

DATE: AUG 20/09

SHEET 1 OF 1

**ISSUE** 

DATE:

| 746 Series Ultra-Mate Card Edge Connector - Press Fit |                            |                                                                                                                                                                     |                | ACAD REFERENCE NO. |  |
|-------------------------------------------------------|----------------------------|---------------------------------------------------------------------------------------------------------------------------------------------------------------------|----------------|--------------------|--|
|                                                       |                            |                                                                                                                                                                     | DRAWN:         | J.LEE              |  |
| Part Number: 746-040-527-501                          |                            |                                                                                                                                                                     | CHECKED:       |                    |  |
| EDNG                                                  | EDAC INC                   | THESE DRAWINGS AND SPECIFICATIONS ARE THE PROPERTY OF EDAC INC.,AND SHALL NOT BE REPRODUCED,OR COPIED OR USED AS THE BASIS FOR THE MANUFACTURE OR SALE OF APPARATUS | SCALE:         |                    |  |
|                                                       | TORONTO, ONTARIO<br>CANADA |                                                                                                                                                                     | DRAWING NUMBER |                    |  |
|                                                       |                            |                                                                                                                                                                     | 746-ENG MASTER |                    |  |