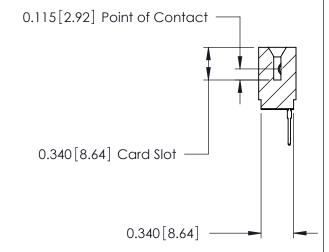

— 5.285[134.24] — - 5.125[130.18] -----Card Slot Accepts .054 (1.37) to .070 (1.78) Thick P.C. Board - 0.390[9.91]

746-ENG MASTER

DATE: AUG 20/09

SHEET 1 OF 1

**ISSUE** 

DATE:

| 746 Series Ultra-Mate Card Edge Connector - Press Fit |                            |                                                                                                                                                                     |                | ACAD REFERENCE NO. |  |
|-------------------------------------------------------|----------------------------|---------------------------------------------------------------------------------------------------------------------------------------------------------------------|----------------|--------------------|--|
|                                                       |                            |                                                                                                                                                                     | DRAWN:         | J.LEE              |  |
| Part Number: 746-040-527-501                          |                            |                                                                                                                                                                     | CHECKED:       |                    |  |
| EDNG                                                  | EDAC INC                   | THESE DRAWINGS AND SPECIFICATIONS ARE THE PROPERTY OF EDAC INC.,AND SHALL NOT BE REPRODUCED,OR COPIED OR USED AS THE BASIS FOR THE MANUFACTURE OR SALE OF APPARATUS | SCALE:         |                    |  |
|                                                       | TORONTO, ONTARIO<br>CANADA |                                                                                                                                                                     | DRAWING NUMBER |                    |  |
|                                                       |                            |                                                                                                                                                                     | 746-ENG MASTER |                    |  |