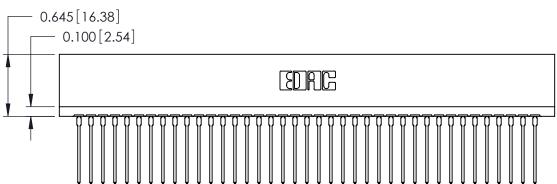

1

746-ENG MASTER

746-ENG MASTER

DATE: AUG 20/09

SHEET 1 OF 1

**ISSUE** 

DATE:

|  | 746 Series Ultra-Mate Card Edge Connector - Press Fit |                  |                                                                                                                                                                     | ACAD REFERENCE NO. |     |
|--|-------------------------------------------------------|------------------|---------------------------------------------------------------------------------------------------------------------------------------------------------------------|--------------------|-----|
|  |                                                       |                  |                                                                                                                                                                     | DRAWN: J.LEE       |     |
|  | Part Number: 746-039-553-506                          |                  |                                                                                                                                                                     | CHECKED:           |     |
|  |                                                       | EDAC INC         | THESE DRAWINGS AND SPECIFICATIONS ARE THE PROPERTY OF EDAC INC.,AND SHALL NOT BE REPRODUCED,OR COPIED OR USED AS THE BASIS FOR THE MANUFACTURE OR SALE OF APPARATUS | SCALE:             |     |
|  |                                                       | TORONTO, ONTARIO |                                                                                                                                                                     | DRAWING NUMBER     |     |
|  |                                                       | CANADA           |                                                                                                                                                                     | 746-ENG MASTE      | : F |