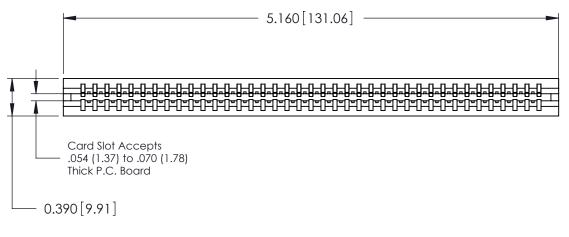

1

746-ENG MASTER

746-ENG MASTER

DATE: AUG 20/09

SHEET 1 OF 1

**ISSUE** 

DATE:

|  | 746 Series Ultra-Mate Card Edge Connector - Press Fit |                  |                                                                                                                                                                     | ACAD REFERENCE NO. |     |
|--|-------------------------------------------------------|------------------|---------------------------------------------------------------------------------------------------------------------------------------------------------------------|--------------------|-----|
|  |                                                       |                  |                                                                                                                                                                     | DRAWN: J.LEE       |     |
|  | Part Number: 746-039-553-506                          |                  |                                                                                                                                                                     | CHECKED:           |     |
|  |                                                       | EDAC INC         | THESE DRAWINGS AND SPECIFICATIONS ARE THE PROPERTY OF EDAC INC.,AND SHALL NOT BE REPRODUCED,OR COPIED OR USED AS THE BASIS FOR THE MANUFACTURE OR SALE OF APPARATUS | SCALE:             |     |
|  |                                                       | TORONTO, ONTARIO |                                                                                                                                                                     | DRAWING NUMBER     |     |
|  |                                                       | CANADA           |                                                                                                                                                                     | 746-ENG MASTE      | : F |