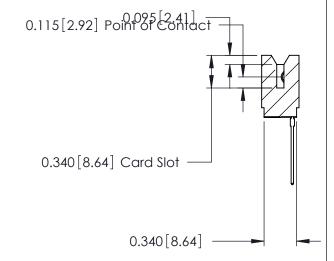

1

746-ENG MASTER

746-ENG MASTER

DATE: AUG 20/09

SHEET 1 OF 1

**ISSUE** 

DATE:

|  | 746 Series Ultra-Mate Card Edge Connector - Press Fit |                  |                                                                                                                                                                     | ACAD REFERENCE NO. |     |
|--|-------------------------------------------------------|------------------|---------------------------------------------------------------------------------------------------------------------------------------------------------------------|--------------------|-----|
|  |                                                       |                  |                                                                                                                                                                     | DRAWN: J.LEE       |     |
|  | Part Number: 746-039-553-506                          |                  |                                                                                                                                                                     | CHECKED:           |     |
|  |                                                       | EDAC INC         | THESE DRAWINGS AND SPECIFICATIONS ARE THE PROPERTY OF EDAC INC.,AND SHALL NOT BE REPRODUCED,OR COPIED OR USED AS THE BASIS FOR THE MANUFACTURE OR SALE OF APPARATUS | SCALE:             |     |
|  |                                                       | TORONTO, ONTARIO |                                                                                                                                                                     | DRAWING NUMBER     |     |
|  |                                                       | CANADA           |                                                                                                                                                                     | 746-ENG MASTE      | : F |