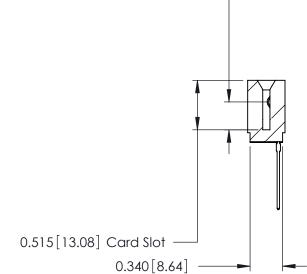

| 746 Series Ultra-Mate Card Edge Connector - Press Fit |                                                                                                                                                                                                  | ACAD REFERENCE NO. | 746-ENG MASTER  |       |
|-------------------------------------------------------|--------------------------------------------------------------------------------------------------------------------------------------------------------------------------------------------------|--------------------|-----------------|-------|
|                                                       |                                                                                                                                                                                                  | DRAWN: J.LEE       | DATE: AUG 20/09 |       |
| Part Number: 746-032-553-101                          |                                                                                                                                                                                                  | CHECKED:           | DATE:           |       |
| EDAC INC TORONTO, ONTARIO                             | THESE DRAWINGS AND SPECIFICATIONS ARE THE PROPERTY OF EDAC INC.,AND SHALL NOT BE REPRODUCED, OR COPIED OR USED AS THE BASIS FOR THE MANUFACTURE OR SALE OF APPARATUS WITHOUT WRITTEN PERMISSION. | SCALE:             | SHEET 1         | OF 1  |
|                                                       |                                                                                                                                                                                                  | DRAWING NUMBER     |                 | ISSUE |
| CANADA                                                |                                                                                                                                                                                                  | 746-ENG MASTER     |                 | 1     |
| TOUR CONNECTION TO QUALITY & SERVICE                  |                                                                                                                                                                                                  |                    |                 |       |