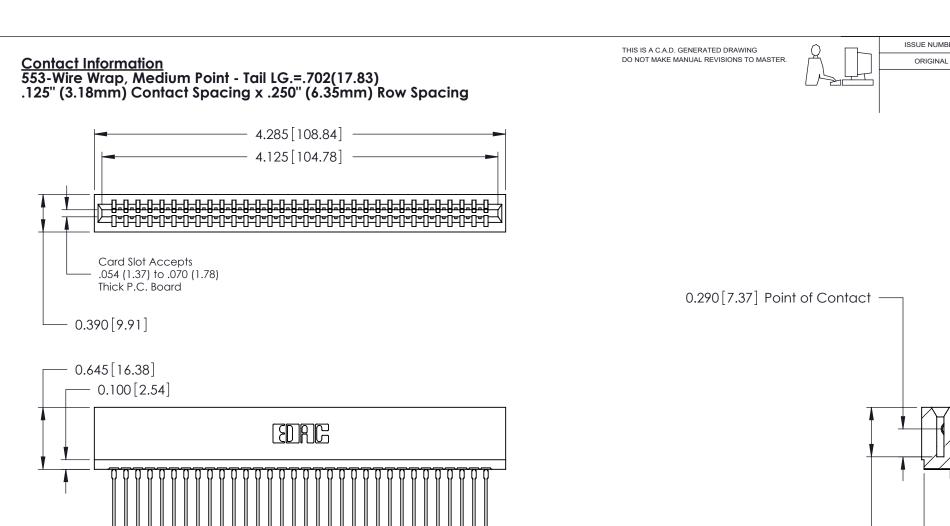

| 746 Series Ultra-Mate Card Edge Connector - Press Fit |                                                                                                                                                                                                  | ACAD REFERENCE NO. | 746-ENG MASTER  |       |
|-------------------------------------------------------|--------------------------------------------------------------------------------------------------------------------------------------------------------------------------------------------------|--------------------|-----------------|-------|
|                                                       |                                                                                                                                                                                                  | DRAWN: J.LEE       | DATE: AUG 20/09 |       |
| Part Number: 746-032-553-101                          |                                                                                                                                                                                                  | CHECKED:           | DATE:           |       |
| EDAC INC TORONTO, ONTARIO                             | THESE DRAWINGS AND SPECIFICATIONS ARE THE PROPERTY OF EDAC INC.,AND SHALL NOT BE REPRODUCED, OR COPIED OR USED AS THE BASIS FOR THE MANUFACTURE OR SALE OF APPARATUS WITHOUT WRITTEN PERMISSION. | SCALE:             | SHEET 1         | OF 1  |
|                                                       |                                                                                                                                                                                                  | DRAWING NUMBER     |                 | ISSUE |
| CANADA                                                |                                                                                                                                                                                                  | 746-ENG MASTER     |                 | 1     |
| TOUR CONNECTION TO QUALITY & SERVICE                  |                                                                                                                                                                                                  |                    |                 |       |