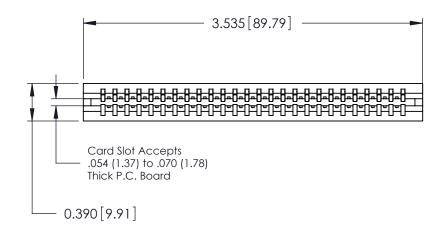

## Contact Information 527-P.C. Tail, High Point - Tail LG.=.375(9.53) .125" (3.18mm) Contact Spacing x .250" (6.35mm) Row Spacing

746-ENG MASTER

| 746 Series Ultra-Mate Card Edge Connector - Press Fit                     |                                                                                                                                    | ACAD REFERENCE NO. |
|---------------------------------------------------------------------------|------------------------------------------------------------------------------------------------------------------------------------|--------------------|
|                                                                           |                                                                                                                                    | DRAWN: J.LEE       |
| Part Number: 746-026-527-506                                              |                                                                                                                                    | CHECKED:           |
| EDAC INC TORONTO, ONTARIO CANADA  VOLUD CONNECTION TO CUAL LEVA SEED/VICE | THESE DRAWINGS AND SPECIFICATIONS ARE THE PROPERTY OF EDAC INC.,AND SHALL NOT BE REPRODUCE),OR COPIED OR USED AS THE BASIS FOR THE | SCALE:             |
|                                                                           |                                                                                                                                    | DRAWING NUMBER     |
|                                                                           | MANUFACTURE OR SALE OF APPARATUS                                                                                                   | ATUS 746-ENG MASTE |
| YOUR CONNECTION TO QUALITY & SERVICE                                      | WITHOUT WRITTEN PERMISSION.                                                                                                        |                    |