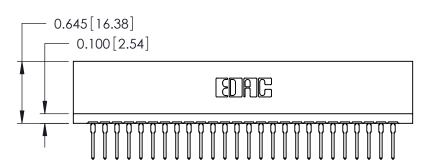

## Contact Information 527-P.C. Tail, High Point - Tail LG.=.375(9.53) .125" (3.18mm) Contact Spacing x .250" (6.35mm) Row Spacing

746-ENG MASTER

| 746 Series Ultra-Mate Card Edge Connector - Press Fit                     |                                                                                                                                    | ACAD REFERENCE NO. |
|---------------------------------------------------------------------------|------------------------------------------------------------------------------------------------------------------------------------|--------------------|
|                                                                           |                                                                                                                                    | DRAWN: J.LEE       |
| Part Number: 746-026-527-506                                              |                                                                                                                                    | CHECKED:           |
| EDAC INC TORONTO, ONTARIO CANADA  VOLUD CONNECTION TO CUAL LEVA SEED/VICE | THESE DRAWINGS AND SPECIFICATIONS ARE THE PROPERTY OF EDAC INC.,AND SHALL NOT BE REPRODUCE),OR COPIED OR USED AS THE BASIS FOR THE | SCALE:             |
|                                                                           |                                                                                                                                    | DRAWING NUMBER     |
|                                                                           | MANUFACTURE OR SALE OF APPARATUS                                                                                                   | ATUS 746-ENG MASTE |
| YOUR CONNECTION TO QUALITY & SERVICE                                      | WITHOUT WRITTEN PERMISSION.                                                                                                        |                    |