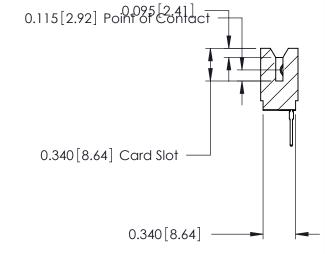

## Contact Information 527-P.C. Tail, High Point - Tail LG.=.375(9.53) .125" (3.18mm) Contact Spacing x .250" (6.35mm) Row Spacing

746-ENG MASTER

| 746 Series Ultra-Mate Card Edge Connector - Press Fit                     |                                                                                                                                    | ACAD REFERENCE NO. |
|---------------------------------------------------------------------------|------------------------------------------------------------------------------------------------------------------------------------|--------------------|
|                                                                           |                                                                                                                                    | DRAWN: J.LEE       |
| Part Number: 746-026-527-506                                              |                                                                                                                                    | CHECKED:           |
| EDAC INC TORONTO, ONTARIO CANADA  VOLUD CONNECTION TO CUAL LEVA SEED/VICE | THESE DRAWINGS AND SPECIFICATIONS ARE THE PROPERTY OF EDAC INC.,AND SHALL NOT BE REPRODUCE),OR COPIED OR USED AS THE BASIS FOR THE | SCALE:             |
|                                                                           |                                                                                                                                    | DRAWING NUMBER     |
|                                                                           | MANUFACTURE OR SALE OF APPARATUS                                                                                                   | ATUS 746-ENG MASTE |
| YOUR CONNECTION TO QUALITY & SERVICE                                      | WITHOUT WRITTEN PERMISSION.                                                                                                        |                    |