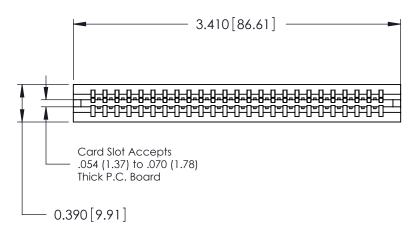

ORIGINAL

746-ENG MASTER

DATE: AUG 20/09

SHEET 1 OF 1

**ISSUE** 

DATE:

Contact Information
545-Wire Wrap, High Point - Tail LG.=.560(14.22)
.125" (3.18mm) Contact Spacing x .250" (6.35mm) Row Spacing

| 746 Series Ultra-Mate Card Edge Connector - Press Fit |                  |                                                                                                                                                                     | ACAD REFERENCE NO. |   |
|-------------------------------------------------------|------------------|---------------------------------------------------------------------------------------------------------------------------------------------------------------------|--------------------|---|
|                                                       |                  |                                                                                                                                                                     | DRAWN: J.LEE       | I |
| Part Number: 746-025-545-106                          |                  |                                                                                                                                                                     | CHECKED:           | ı |
|                                                       | EDAC INC         | THESE DRAWINGS AND SPECIFICATIONS ARE THE PROPERTY OF EDAC INC.,AND SHALL NOT BE REPRODUCED,OR COPIED OR USED AS THE BASIS FOR THE MANUFACTURE OR SALE OF APPARATUS | SCALE:             | ! |
|                                                       | TORONTO, ONTARIO |                                                                                                                                                                     | DRAWING NUMBER     |   |
|                                                       | CANADA           |                                                                                                                                                                     | 746-ENG MASTE      | R |