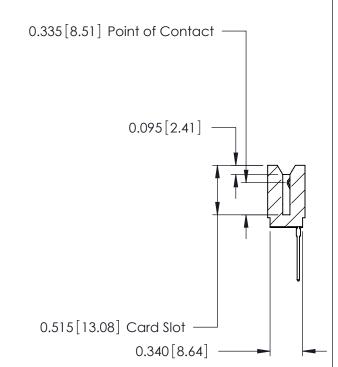

ORIGINAL

746-ENG MASTER

DATE: AUG 20/09

SHEET 1 OF 1

**ISSUE** 

DATE:

Contact Information
545-Wire Wrap, High Point - Tail LG.=.560(14.22)
.125" (3.18mm) Contact Spacing x .250" (6.35mm) Row Spacing

| 746 Series Ultra-Mate Card Edge Connector - Press Fit |                  |                                                                                                                                                                     | ACAD REFERENCE NO. |   |
|-------------------------------------------------------|------------------|---------------------------------------------------------------------------------------------------------------------------------------------------------------------|--------------------|---|
|                                                       |                  |                                                                                                                                                                     | DRAWN: J.LEE       | I |
| Part Number: 746-025-545-106                          |                  |                                                                                                                                                                     | CHECKED:           | ı |
|                                                       | EDAC INC         | THESE DRAWINGS AND SPECIFICATIONS ARE THE PROPERTY OF EDAC INC.,AND SHALL NOT BE REPRODUCED,OR COPIED OR USED AS THE BASIS FOR THE MANUFACTURE OR SALE OF APPARATUS | SCALE:             | ! |
|                                                       | TORONTO, ONTARIO |                                                                                                                                                                     | DRAWING NUMBER     |   |
|                                                       | CANADA           |                                                                                                                                                                     | 746-ENG MASTE      | R |