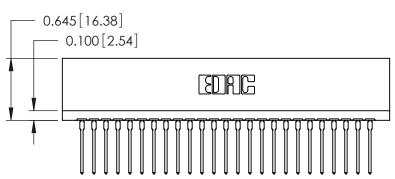

ORIGINAL

746-ENG MASTER

DATE: AUG 20/09

SHEET 1 OF 1

**ISSUE** 

DATE:

Contact Information
545-Wire Wrap, High Point - Tail LG.=.560(14.22)
.125" (3.18mm) Contact Spacing x .250" (6.35mm) Row Spacing

| 746 Series Ultra-Mate Card Edge Connector - Press Fit |                  |                                                                                                                                                                     | ACAD REFERENCE NO. |   |
|-------------------------------------------------------|------------------|---------------------------------------------------------------------------------------------------------------------------------------------------------------------|--------------------|---|
|                                                       |                  |                                                                                                                                                                     | DRAWN: J.LEE       | I |
| Part Number: 746-025-545-106                          |                  |                                                                                                                                                                     | CHECKED:           | ı |
|                                                       | EDAC INC         | THESE DRAWINGS AND SPECIFICATIONS ARE THE PROPERTY OF EDAC INC.,AND SHALL NOT BE REPRODUCED,OR COPIED OR USED AS THE BASIS FOR THE MANUFACTURE OR SALE OF APPARATUS | SCALE:             | ! |
|                                                       | TORONTO, ONTARIO |                                                                                                                                                                     | DRAWING NUMBER     |   |
|                                                       | CANADA           |                                                                                                                                                                     | 746-ENG MASTE      | R |