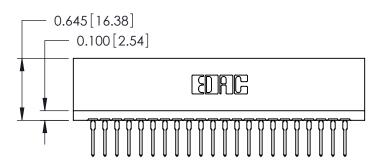

## Contact Information 527-P.C. Tail, High Point - Tail LG.=.375(9.53) .125" (3.18mm) Contact Spacing x .250" (6.35mm) Row Spacing

746-ENG MASTER

|  | 746 Series Ultra-Mate Card Edge Connector - Press Fit                 |                                                                                                                                                                                                  | ACAD REFERENCE NO. |
|--|-----------------------------------------------------------------------|--------------------------------------------------------------------------------------------------------------------------------------------------------------------------------------------------|--------------------|
|  |                                                                       |                                                                                                                                                                                                  | DRAWN: J.LEE       |
|  | Part Number: 746-022-527-506                                          |                                                                                                                                                                                                  | CHECKED:           |
|  | EDAC INC TORONTO, ONTARIO CANADA YOUR CONNECTION TO QUALITY & SERVICE | THESE DRAWINGS AND SPECIFICATIONS ARE THE PROPERTY OF EDAC INC.,AND SHALL NOT BE REPRODUCED, OR COPIED OR USED AS THE BASIS FOR THE MANUFACTURE OR SALE OF APPARATUS WITHOUT WRITTEN PERMISSION. | SCALE:             |
|  |                                                                       |                                                                                                                                                                                                  | DRAWING NUMBER     |
|  |                                                                       |                                                                                                                                                                                                  | 746-ENG MASTER     |
|  |                                                                       |                                                                                                                                                                                                  |                    |