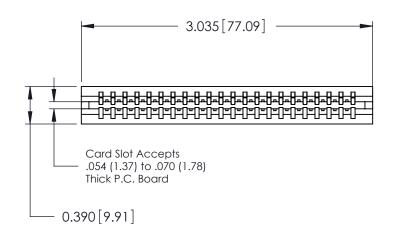

## Contact Information 527-P.C. Tail, High Point - Tail LG.=.375(9.53) .125" (3.18mm) Contact Spacing x .250" (6.35mm) Row Spacing

746-ENG MASTER

|  | 746 Series Ultra-Mate Card Edge Connector - Press Fit                 |                                                                                                                                                                                                  | ACAD REFERENCE NO. |
|--|-----------------------------------------------------------------------|--------------------------------------------------------------------------------------------------------------------------------------------------------------------------------------------------|--------------------|
|  |                                                                       |                                                                                                                                                                                                  | DRAWN: J.LEE       |
|  | Part Number: 746-022-527-506                                          |                                                                                                                                                                                                  | CHECKED:           |
|  | EDAC INC TORONTO, ONTARIO CANADA YOUR CONNECTION TO QUALITY & SERVICE | THESE DRAWINGS AND SPECIFICATIONS ARE THE PROPERTY OF EDAC INC.,AND SHALL NOT BE REPRODUCED, OR COPIED OR USED AS THE BASIS FOR THE MANUFACTURE OR SALE OF APPARATUS WITHOUT WRITTEN PERMISSION. | SCALE:             |
|  |                                                                       |                                                                                                                                                                                                  | DRAWING NUMBER     |
|  |                                                                       |                                                                                                                                                                                                  | 746-ENG MASTER     |
|  |                                                                       |                                                                                                                                                                                                  |                    |