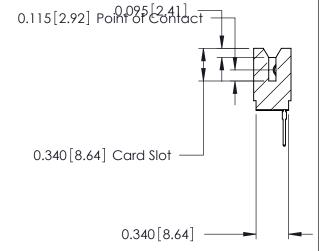

## Contact Information 527-P.C. Tail, High Point - Tail LG.=.375(9.53) .125" (3.18mm) Contact Spacing x .250" (6.35mm) Row Spacing

746-ENG MASTER

|  | 746 Series Ultra-Mate Card Edge Connector - Press Fit                 |                                                                                                                                                                                                  | ACAD REFERENCE NO. |
|--|-----------------------------------------------------------------------|--------------------------------------------------------------------------------------------------------------------------------------------------------------------------------------------------|--------------------|
|  |                                                                       |                                                                                                                                                                                                  | DRAWN: J.LEE       |
|  | Part Number: 746-022-527-506                                          |                                                                                                                                                                                                  | CHECKED:           |
|  | EDAC INC TORONTO, ONTARIO CANADA YOUR CONNECTION TO QUALITY & SERVICE | THESE DRAWINGS AND SPECIFICATIONS ARE THE PROPERTY OF EDAC INC.,AND SHALL NOT BE REPRODUCED, OR COPIED OR USED AS THE BASIS FOR THE MANUFACTURE OR SALE OF APPARATUS WITHOUT WRITTEN PERMISSION. | SCALE:             |
|  |                                                                       |                                                                                                                                                                                                  | DRAWING NUMBER     |
|  |                                                                       |                                                                                                                                                                                                  | 746-ENG MASTER     |
|  |                                                                       |                                                                                                                                                                                                  |                    |