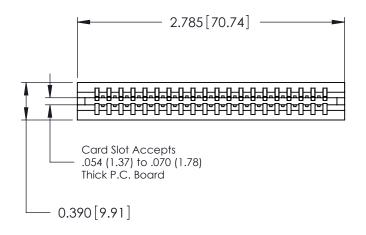

ORIGINAL

Contact Information
553-Wire Wrap, Medium Point - Tail LG.=.702(17.83)
.125" (3.18mm) Contact Spacing x .250" (6.35mm) Row Spacing

| 746 Series Ultra-Mate Card Edge Connector - Press Fit |                           |                                                                                                                                                                                                  |                | ACAD REFERENCE NO. |                 | 746-ENG MASTER |  |
|-------------------------------------------------------|---------------------------|--------------------------------------------------------------------------------------------------------------------------------------------------------------------------------------------------|----------------|--------------------|-----------------|----------------|--|
| Ğ                                                     |                           |                                                                                                                                                                                                  | DRAWN:         | J.LEE              | DATE: AUG 20/09 |                |  |
| Part Number: 746-020-553-106                          |                           |                                                                                                                                                                                                  | CHECKED:       |                    | DATE:           |                |  |
|                                                       | EDAC INC                  | THESE DRAWINGS AND SPECIFICATIONS ARE THE PROPERTY OF EDAC INC., AND SHALL NOT BE REPRODUCED, OR COPIED OR USED AS THE BASIS FOR THE MANUFACTURE OR SALE OF APPARATUS WITHOUT WRITTEN PERMISSION | SCALE: SH      |                    | SHEET           | 1 OF 1         |  |
|                                                       | TORONTO, ONTARIO          |                                                                                                                                                                                                  | DRAWING NUMBER |                    |                 | ISSUE          |  |
| YOUR CONNECTION TO                                    | CANADA  QUALITY & SERVICE |                                                                                                                                                                                                  | 746-ENG MASTER |                    | ₹               | 1              |  |
|                                                       |                           | William Color                                                                                                                                                                                    |                |                    |                 | 1              |  |