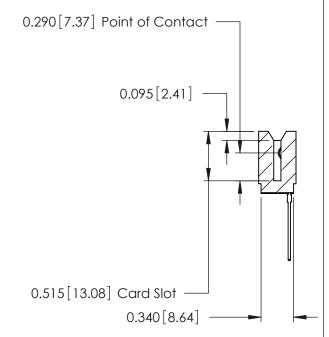

ORIGINAL

Contact Information
553-Wire Wrap, Medium Point - Tail LG.=.702(17.83)
.125" (3.18mm) Contact Spacing x .250" (6.35mm) Row Spacing

| 746 Series Ultra-Mate Card Edge Connector - Press Fit |                           |                                                                                                                                                                                                  |                | ACAD REFERENCE NO. |                 | 746-ENG MASTER |  |
|-------------------------------------------------------|---------------------------|--------------------------------------------------------------------------------------------------------------------------------------------------------------------------------------------------|----------------|--------------------|-----------------|----------------|--|
| Ğ                                                     |                           |                                                                                                                                                                                                  | DRAWN:         | J.LEE              | DATE: AUG 20/09 |                |  |
| Part Number: 746-020-553-106                          |                           |                                                                                                                                                                                                  | CHECKED:       |                    | DATE:           |                |  |
|                                                       | EDAC INC                  | THESE DRAWINGS AND SPECIFICATIONS ARE THE PROPERTY OF EDAC INC., AND SHALL NOT BE REPRODUCED, OR COPIED OR USED AS THE BASIS FOR THE MANUFACTURE OR SALE OF APPARATUS WITHOUT WRITTEN PERMISSION | SCALE: SH      |                    | SHEET           | 1 OF 1         |  |
|                                                       | TORONTO, ONTARIO          |                                                                                                                                                                                                  | DRAWING NUMBER |                    |                 | ISSUE          |  |
| YOUR CONNECTION TO                                    | CANADA  QUALITY & SERVICE |                                                                                                                                                                                                  | 746-ENG MASTER |                    | ₹               | 1              |  |
|                                                       |                           | William Color                                                                                                                                                                                    |                |                    |                 | 1              |  |