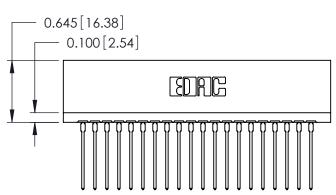

ORIGINAL

Contact Information
553-Wire Wrap, Medium Point - Tail LG.=.702(17.83)
.125" (3.18mm) Contact Spacing x .250" (6.35mm) Row Spacing

| 746 Series Ultra-Mate Card Edge Connector - Press Fit |                           |                                                                                                                                                                                                  |                | ACAD REFERENCE NO. |                 | 746-ENG MASTER |  |
|-------------------------------------------------------|---------------------------|--------------------------------------------------------------------------------------------------------------------------------------------------------------------------------------------------|----------------|--------------------|-----------------|----------------|--|
| Ğ                                                     |                           |                                                                                                                                                                                                  | DRAWN:         | J.LEE              | DATE: AUG 20/09 |                |  |
| Part Number: 746-020-553-106                          |                           |                                                                                                                                                                                                  | CHECKED:       |                    | DATE:           |                |  |
|                                                       | EDAC INC                  | THESE DRAWINGS AND SPECIFICATIONS ARE THE PROPERTY OF EDAC INC., AND SHALL NOT BE REPRODUCED, OR COPIED OR USED AS THE BASIS FOR THE MANUFACTURE OR SALE OF APPARATUS WITHOUT WRITTEN PERMISSION | SCALE: SH      |                    | SHEET           | 1 OF 1         |  |
|                                                       | TORONTO, ONTARIO          |                                                                                                                                                                                                  | DRAWING NUMBER |                    |                 | ISSUE          |  |
| YOUR CONNECTION TO                                    | CANADA  QUALITY & SERVICE |                                                                                                                                                                                                  | 746-ENG MASTER |                    | ₹               | 1              |  |
|                                                       |                           | William Color                                                                                                                                                                                    |                |                    |                 | 1              |  |