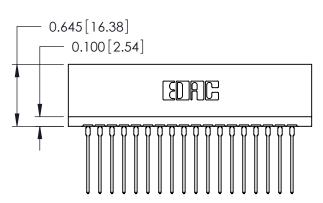

THIS IS A C.A.D. GENERATED DRAWING DO NOT MAKE MANUAL REVISIONS TO MASTER.

ISSUE NUMBER

ORIGINAL

Contact Information
553-Wire Wrap, Medium Point - Tail LG.=.702(17.83)
.125" (3.18mm) Contact Spacing x .250" (6.35mm) Row Spacing

| 746 Series Ultra-Mate Card Edge Connector - Press Fit |                                                                                                                                                                                                 | ACAD REFERENCE NO. 746-ENG MASTER |                 | MASTER |
|-------------------------------------------------------|-------------------------------------------------------------------------------------------------------------------------------------------------------------------------------------------------|-----------------------------------|-----------------|--------|
|                                                       |                                                                                                                                                                                                 | DRAWN: J.LEE                      | DATE: AUG 20/09 |        |
| Part Number: 746-018-553-101                          |                                                                                                                                                                                                 | CHECKED:                          | DATE:           |        |
| EDAC INC TORONTO, ONTARIO                             | THESE DRAWINGS AND SPECIFICATIONS ARE THE PROPERTY OF EDAC INC.,AND SHALL NOT BE REPRODUCED,OR COPIED OR USED AS THE BASIS FOR THE MANUFACTURE OR SALE OF APPARATUS WITHOUT WRITTEN PERMISSION. | SCALE:                            | SHEET           | OF 1   |
|                                                       |                                                                                                                                                                                                 | DRAWING NUMBER                    |                 | ISSUE  |
| YOUR CONNECTION TO QUALITY & SERVICE                  |                                                                                                                                                                                                 | 746-ENG MASTER                    |                 | 1      |
| TOOK CONNECTION TO QUALITY & SERVICE                  |                                                                                                                                                                                                 |                                   |                 |        |