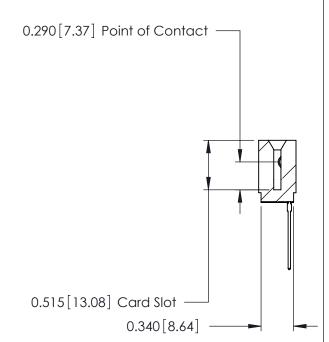

THIS IS A C.A.D. GENERATED DRAWING DO NOT MAKE MANUAL REVISIONS TO MASTER.

ISSUE NUMBER

ORIGINAL

Contact Information
553-Wire Wrap, Medium Point - Tail LG.=.702(17.83)
.125" (3.18mm) Contact Spacing x .250" (6.35mm) Row Spacing

| 746 Series Ultra-Mate Card Edge Connector - Press Fit |                                                                                                                                                                                                 | ACAD REFERENCE NO. 746-ENG MASTER |                 | MASTER |
|-------------------------------------------------------|-------------------------------------------------------------------------------------------------------------------------------------------------------------------------------------------------|-----------------------------------|-----------------|--------|
|                                                       |                                                                                                                                                                                                 | DRAWN: J.LEE                      | DATE: AUG 20/09 |        |
| Part Number: 746-018-553-101                          |                                                                                                                                                                                                 | CHECKED:                          | DATE:           |        |
| EDAC INC TORONTO, ONTARIO                             | THESE DRAWINGS AND SPECIFICATIONS ARE THE PROPERTY OF EDAC INC.,AND SHALL NOT BE REPRODUCED,OR COPIED OR USED AS THE BASIS FOR THE MANUFACTURE OR SALE OF APPARATUS WITHOUT WRITTEN PERMISSION. | SCALE:                            | SHEET           | OF 1   |
|                                                       |                                                                                                                                                                                                 | DRAWING NUMBER                    |                 | ISSUE  |
| YOUR CONNECTION TO QUALITY & SERVICE                  |                                                                                                                                                                                                 | 746-ENG MASTER                    |                 | 1      |
| TOOK CONNECTION TO QUALITY & SERVICE                  |                                                                                                                                                                                                 |                                   |                 |        |