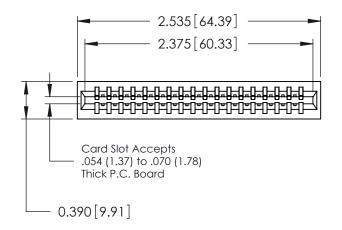

THIS IS A C.A.D. GENERATED DRAWING DO NOT MAKE MANUAL REVISIONS TO MASTER.

ISSUE NUMBER

ORIGINAL

Contact Information
553-Wire Wrap, Medium Point - Tail LG.=.702(17.83)
.125" (3.18mm) Contact Spacing x .250" (6.35mm) Row Spacing

| 746 Series Ultra-Mate Card Edge Connector - Press Fit |                                                                                                                                                                                                 | ACAD REFERENCE NO. 746-ENG MASTER |                 | MASTER |
|-------------------------------------------------------|-------------------------------------------------------------------------------------------------------------------------------------------------------------------------------------------------|-----------------------------------|-----------------|--------|
|                                                       |                                                                                                                                                                                                 | DRAWN: J.LEE                      | DATE: AUG 20/09 |        |
| Part Number: 746-018-553-101                          |                                                                                                                                                                                                 | CHECKED:                          | DATE:           |        |
| EDAC INC TORONTO, ONTARIO                             | THESE DRAWINGS AND SPECIFICATIONS ARE THE PROPERTY OF EDAC INC.,AND SHALL NOT BE REPRODUCED,OR COPIED OR USED AS THE BASIS FOR THE MANUFACTURE OR SALE OF APPARATUS WITHOUT WRITTEN PERMISSION. | SCALE:                            | SHEET           | OF 1   |
|                                                       |                                                                                                                                                                                                 | DRAWING NUMBER                    |                 | ISSUE  |
| YOUR CONNECTION TO QUALITY & SERVICE                  |                                                                                                                                                                                                 | 746-ENG MASTER                    |                 | 1      |
| TOOK CONNECTION TO QUALITY & SERVICE                  |                                                                                                                                                                                                 |                                   |                 |        |