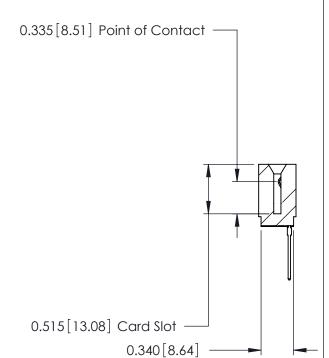

ORIGINAL

Contact Information
545-Wire Wrap, High Point - Tail LG.=.560(14.22)
.125" (3.18mm) Contact Spacing x .250" (6.35mm) Row Spacing

| 746 Series Ultra-Mate Card Edge Connector - Press Fit |                                                                                                                                                                                                   | ACAD REFERENCE NO. 746-ENG MASTER |                 | MASTER |
|-------------------------------------------------------|---------------------------------------------------------------------------------------------------------------------------------------------------------------------------------------------------|-----------------------------------|-----------------|--------|
|                                                       |                                                                                                                                                                                                   | DRAWN: J.LEE                      | DATE: AUG 20/09 |        |
| Part Number: 746-018-545-101                          |                                                                                                                                                                                                   | CHECKED:                          | DATE:           |        |
| EDAC INC TORONTO, ONTARIO CANADA                      | THESE DRAWINGS AND SPECIFICATIONS ARE THE PROPERTY OF EDAC INC., AND SHALL NOT BE REPRODUCED, OR COPIED OR USED AS THE BASIS FOR THE MANUFACTURE OR SALE OF APPARATUS WITHOUT WRITTEN PERMISSION. | SCALE:                            | SHEET 1         | OF 1   |
|                                                       |                                                                                                                                                                                                   | DRAWING NUMBER                    | •               | ISSUE  |
|                                                       |                                                                                                                                                                                                   | 746-ENG MASTER                    |                 | 1      |
| YOUR CONNECTION TO QUALITY & SERVICE                  |                                                                                                                                                                                                   |                                   |                 |        |