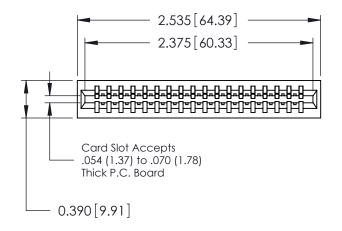

ORIGINAL

Contact Information
545-Wire Wrap, High Point - Tail LG.=.560(14.22)
.125" (3.18mm) Contact Spacing x .250" (6.35mm) Row Spacing

| 746 Series Ultra-Mate Card Edge Connector - Press Fit |                                                                                                                                                                                                   | ACAD REFERENCE NO. 746-ENG MASTER |                 | MASTER |
|-------------------------------------------------------|---------------------------------------------------------------------------------------------------------------------------------------------------------------------------------------------------|-----------------------------------|-----------------|--------|
|                                                       |                                                                                                                                                                                                   | DRAWN: J.LEE                      | DATE: AUG 20/09 |        |
| Part Number: 746-018-545-101                          |                                                                                                                                                                                                   | CHECKED:                          | DATE:           |        |
| EDAC INC TORONTO, ONTARIO CANADA                      | THESE DRAWINGS AND SPECIFICATIONS ARE THE PROPERTY OF EDAC INC., AND SHALL NOT BE REPRODUCED, OR COPIED OR USED AS THE BASIS FOR THE MANUFACTURE OR SALE OF APPARATUS WITHOUT WRITTEN PERMISSION. | SCALE:                            | SHEET 1         | OF 1   |
|                                                       |                                                                                                                                                                                                   | DRAWING NUMBER                    | •               | ISSUE  |
|                                                       |                                                                                                                                                                                                   | 746-ENG MASTER                    |                 | 1      |
| YOUR CONNECTION TO QUALITY & SERVICE                  |                                                                                                                                                                                                   |                                   |                 |        |