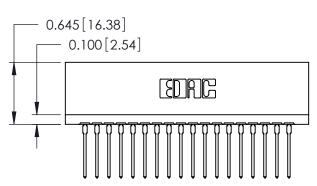

ORIGINAL

Contact Information
545-Wire Wrap, High Point - Tail LG.=.560(14.22)
.125" (3.18mm) Contact Spacing x .250" (6.35mm) Row Spacing

| 746 Series Ultra-Mate Card Edge Connector - Press Fit |                                                                                                                                                                                                   | ACAD REFERENCE NO. 746-ENG MASTER |                 | MASTER |
|-------------------------------------------------------|---------------------------------------------------------------------------------------------------------------------------------------------------------------------------------------------------|-----------------------------------|-----------------|--------|
|                                                       |                                                                                                                                                                                                   | DRAWN: J.LEE                      | DATE: AUG 20/09 |        |
| Part Number: 746-018-545-101                          |                                                                                                                                                                                                   | CHECKED:                          | DATE:           |        |
| EDAC INC TORONTO, ONTARIO CANADA                      | THESE DRAWINGS AND SPECIFICATIONS ARE THE PROPERTY OF EDAC INC., AND SHALL NOT BE REPRODUCED, OR COPIED OR USED AS THE BASIS FOR THE MANUFACTURE OR SALE OF APPARATUS WITHOUT WRITTEN PERMISSION. | SCALE:                            | SHEET 1         | OF 1   |
|                                                       |                                                                                                                                                                                                   | DRAWING NUMBER                    | •               | ISSUE  |
|                                                       |                                                                                                                                                                                                   | 746-ENG MASTER                    |                 | 1      |
| YOUR CONNECTION TO QUALITY & SERVICE                  |                                                                                                                                                                                                   |                                   |                 |        |