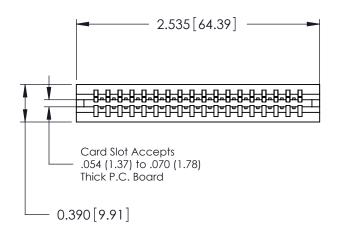

ORIGINAL

Contact Information
520-P.C. Tail, Regular Point - Tail LG.=.175(4.45)
.125" (3.18mm) Contact Spacing x .250" (6.35mm) Row Spacing

| 746 Series Ultra-Mate Card Edge Connector - Press Fit |                  |                                                                                                                                                                     |                | ACAD REFERENCE NO. 746-ENG MAST |                 |        |
|-------------------------------------------------------|------------------|---------------------------------------------------------------------------------------------------------------------------------------------------------------------|----------------|---------------------------------|-----------------|--------|
| _                                                     |                  |                                                                                                                                                                     | DRAWN:         | J.LEE                           | DATE: AUG 20/09 |        |
| Part Number: 746-018-520-106                          |                  |                                                                                                                                                                     | CHECKED:       |                                 | DATE:           |        |
|                                                       | EDAC INC         | THESE DRAWINGS AND SPECIFICATIONS ARE THE PROPERTY OF EDAC INC.,AND SHALL NOT BE REPRODUCED,OR COPIED OR USED AS THE BASIS FOR THE MANUFACTURE OR SALE OF APPARATUS | SCALE:         |                                 | SHEET           | 1 OF 1 |
|                                                       | TORONTO, ONTARIO |                                                                                                                                                                     | DRAWING NUMBER |                                 |                 | ISSUE  |
|                                                       | CANADA           |                                                                                                                                                                     | 746-ENG MASTER |                                 | ₹               | 1      |
| YOUR CONNECTION TO QUALITY & SERVICE                  |                  | WITHOUT WRITTEN PERMISSION.                                                                                                                                         |                |                                 |                 |        |