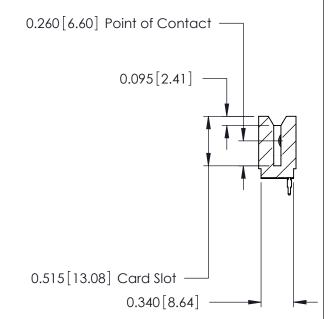

ORIGINAL

Contact Information
520-P.C. Tail, Regular Point - Tail LG.=.175(4.45)
.125" (3.18mm) Contact Spacing x .250" (6.35mm) Row Spacing

| 746 Series Ultra-Mate Card Edge Connector - Press Fit |                  |                                                                                                                                                                     |                | ACAD REFERENCE NO. 746-ENG MAST |                 |        |
|-------------------------------------------------------|------------------|---------------------------------------------------------------------------------------------------------------------------------------------------------------------|----------------|---------------------------------|-----------------|--------|
| _                                                     |                  |                                                                                                                                                                     | DRAWN:         | J.LEE                           | DATE: AUG 20/09 |        |
| Part Number: 746-018-520-106                          |                  |                                                                                                                                                                     | CHECKED:       |                                 | DATE:           |        |
|                                                       | EDAC INC         | THESE DRAWINGS AND SPECIFICATIONS ARE THE PROPERTY OF EDAC INC.,AND SHALL NOT BE REPRODUCED,OR COPIED OR USED AS THE BASIS FOR THE MANUFACTURE OR SALE OF APPARATUS | SCALE:         |                                 | SHEET           | 1 OF 1 |
|                                                       | TORONTO, ONTARIO |                                                                                                                                                                     | DRAWING NUMBER |                                 |                 | ISSUE  |
|                                                       | CANADA           |                                                                                                                                                                     | 746-ENG MASTER |                                 | ₹               | 1      |
| YOUR CONNECTION TO QUALITY & SERVICE                  |                  | WITHOUT WRITTEN PERMISSION.                                                                                                                                         |                |                                 |                 |        |