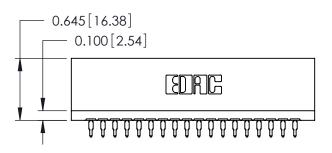

ORIGINAL

Contact Information
520-P.C. Tail, Regular Point - Tail LG.=.175(4.45)
.125" (3.18mm) Contact Spacing x .250" (6.35mm) Row Spacing

| 746 Series Ultra-Mate Card Edge Connector - Press Fit |                  |                                                                                                                                                                     |                | ACAD REFERENCE NO. 746-ENG MAST |                 |        |
|-------------------------------------------------------|------------------|---------------------------------------------------------------------------------------------------------------------------------------------------------------------|----------------|---------------------------------|-----------------|--------|
| _                                                     |                  |                                                                                                                                                                     | DRAWN:         | J.LEE                           | DATE: AUG 20/09 |        |
| Part Number: 746-018-520-106                          |                  |                                                                                                                                                                     | CHECKED:       |                                 | DATE:           |        |
|                                                       | EDAC INC         | THESE DRAWINGS AND SPECIFICATIONS ARE THE PROPERTY OF EDAC INC.,AND SHALL NOT BE REPRODUCED,OR COPIED OR USED AS THE BASIS FOR THE MANUFACTURE OR SALE OF APPARATUS | SCALE:         |                                 | SHEET           | 1 OF 1 |
|                                                       | TORONTO, ONTARIO |                                                                                                                                                                     | DRAWING NUMBER |                                 |                 | ISSUE  |
|                                                       | CANADA           |                                                                                                                                                                     | 746-ENG MASTER |                                 | ₹               | 1      |
| YOUR CONNECTION TO QUALITY & SERVICE                  |                  | WITHOUT WRITTEN PERMISSION.                                                                                                                                         |                |                                 |                 |        |